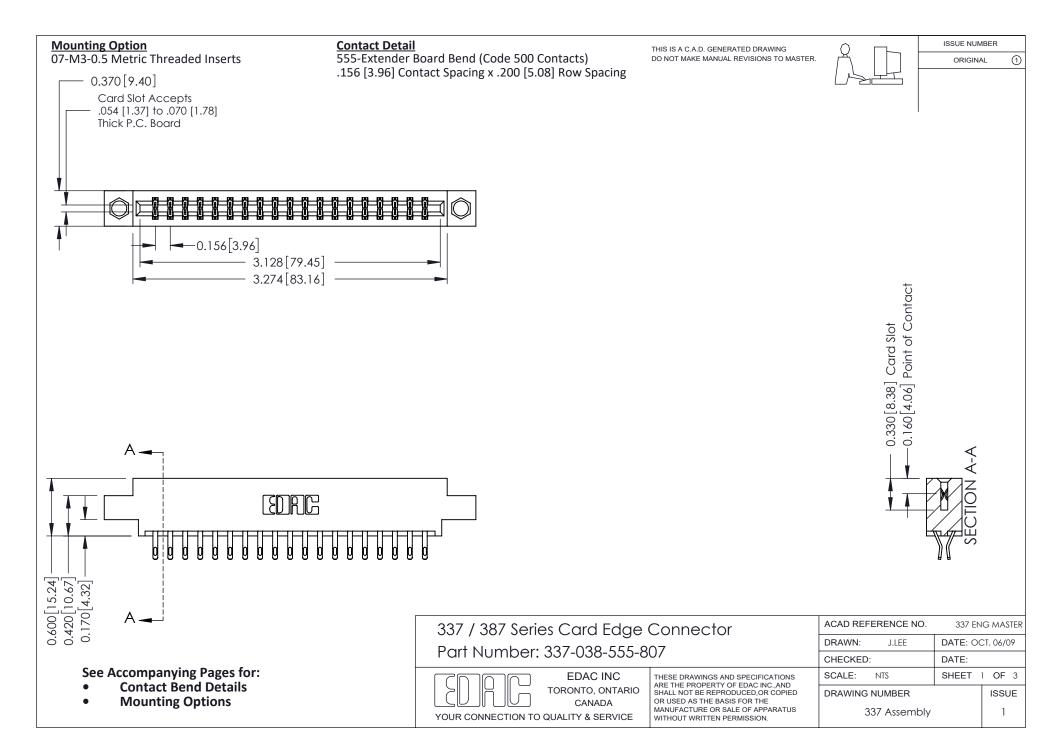

ISSUE NUMBER

ORIGINAL

1



| 337 / 387 Series Card Edge Connector<br>Contact Bend Detail           |                                                                                                                                                                                                  | ACAD REFERENCE NO. 337 E |                  | G MASTER      |
|-----------------------------------------------------------------------|--------------------------------------------------------------------------------------------------------------------------------------------------------------------------------------------------|--------------------------|------------------|---------------|
|                                                                       |