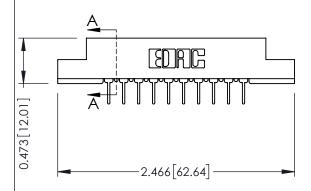

SCALE: NTS SHEET 1 OF 3

DRAWING NUMBER

307 Assembly 1

ISSUE

DATE: AUG. 11/09

J.LEE

**SECTION A-A** 