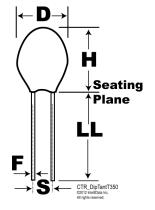

Click here for the 3D model.

| Dimensions |                  |
|------------|------------------|
| D          | 4.5mm            |
| н          | 7.6mm            |
| S          | 2.54mm +/-0.38mm |
| LL         | 12.7mm +/-1.26mm |
| НО         | 18mm MIN         |
| F          | 0.5mm +/-0.05mm  |