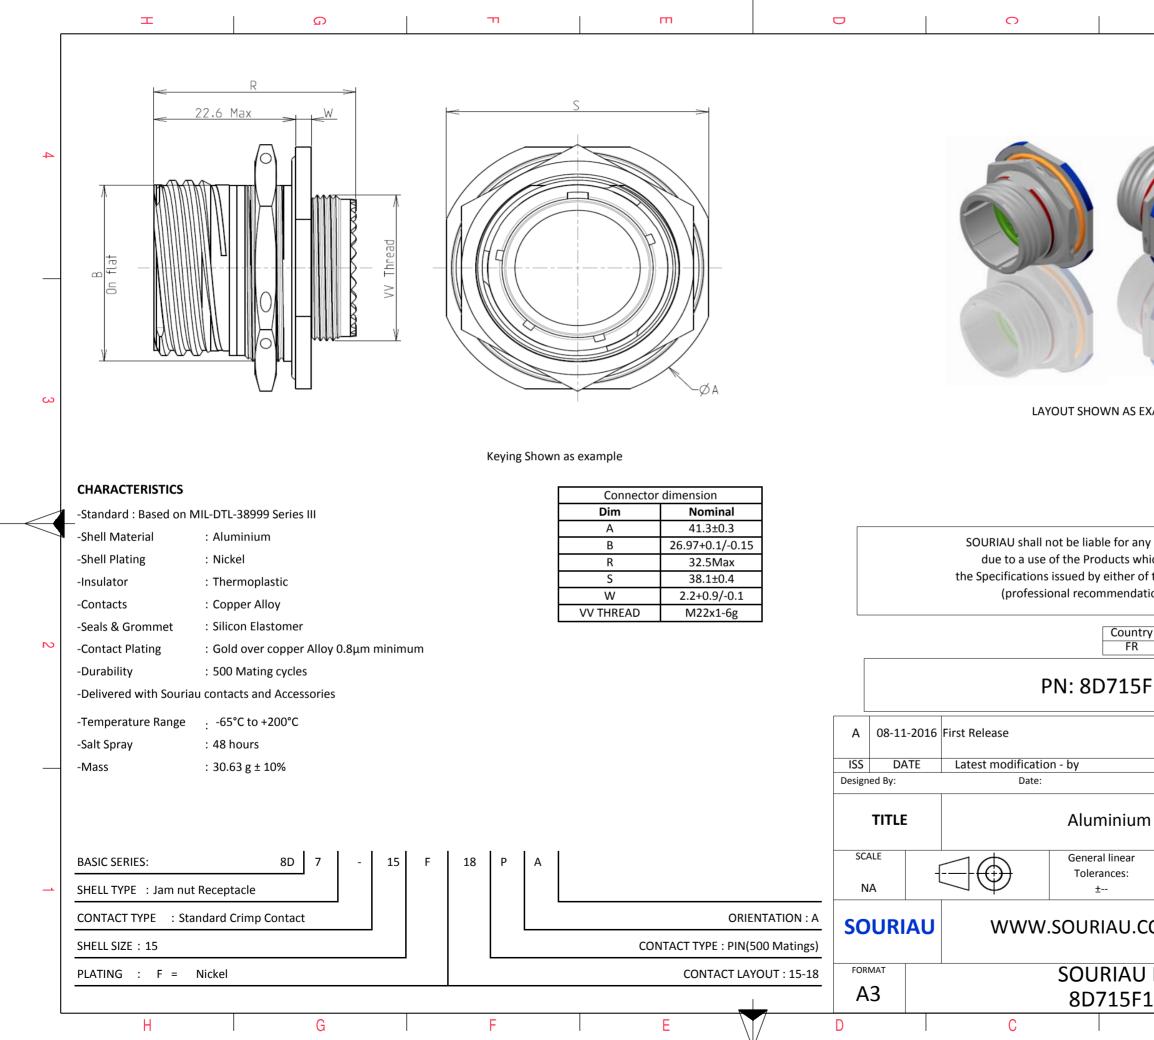

|                                                                                                                                        | Φ               |                              | Þ         |        |   |  |  |  |  |  |
|----------------------------------------------------------------------------------------------------------------------------------------|-----------------|------------------------------|-----------|--------|---|--|--|--|--|--|
|                                                                                                                                        |                 |                              |           |        |   |  |  |  |  |  |
|                                                                                                                                        |                 |                              |           |        | 4 |  |  |  |  |  |
| -                                                                                                                                      |                 |                              |           |        |   |  |  |  |  |  |
| S EXA                                                                                                                                  | XAMPLE          |                              |           |        |   |  |  |  |  |  |
|                                                                                                                                        |                 |                              |           |        |   |  |  |  |  |  |
| r any non-conformity or damage<br>s which does not comply with<br>er of the Parties or by a third party<br>ndation, technical notice.) |                 |                              |           |        |   |  |  |  |  |  |
| untry<br>FR                                                                                                                            | Jurisd          | liction & Cont<br>Not Listed | rol List  |        | 2 |  |  |  |  |  |
| .5F:                                                                                                                                   | 18PA            |                              |           |        |   |  |  |  |  |  |
|                                                                                                                                        |                 |                              |           |        |   |  |  |  |  |  |
|                                                                                                                                        |                 | CUSTOMER                     | R DRAWING | MOD N° |   |  |  |  |  |  |
| um                                                                                                                                     | Receptacl       | e 8D seri                    | es        |        |   |  |  |  |  |  |
| ar<br>:                                                                                                                                |                 | NPRDS / PROJECT<br>859       |           |        |   |  |  |  |  |  |
| J.COM<br>This document is the property of<br>SOURIAU<br>it must not be reproduced or<br>communicated without permission                |                 |                              |           |        |   |  |  |  |  |  |
|                                                                                                                                        | DRG N°<br>8PA-C |                              |           | SHEET  |   |  |  |  |  |  |
| 01.10                                                                                                                                  | BPA-C           |                              | A         | -, -   | J |  |  |  |  |  |
|                                                                                                                                        |                 |                              |           |        |   |  |  |  |  |  |