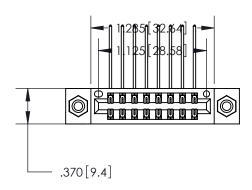

<u>Contact Dimensions:</u>
558-90 Degree Bend (Code 541 Contacts)
See Sheet 2 for Contact Code 555, 556, 558, 559, 560 Dimensions

THIS IS A C.A.D. GENERATED DRAWING DO NOT MAKE MANUAL REVISIONS TO MASTER.

ISSUE NUMBER ORIGINAL

1

Card Slot Accepts .054 [1.37] to .070 [1.78] Thick P.C. Board

.330[8.38] Card Slot -.160 [4.07] Point of Contact —

INSULATOR MATERIAL: THERMOPLASTIC POLYESTER, UL 94V-0 CONTACT MATERIAL; COPPER, NICKEL, TIN ALLOY CA-725 CONTACT PLATING: GOLD ON THE MATING AREA, TIN-LEAD

ON THE CONTACT TAILS, NICKEL UNDERPLATE

846/896 SERIES HIGH TEMP CARD EDGE CONNECTOR PART NUMBER: 896-016-558-808

YOUR CONNECTION TO QUALITY & SERVICE

**EDAC INC** TORONTO, ONTARIO CANADA

THESE DRAWINGS AND SPECIFICATIONS ARE THE PROPERTY OF EDAC INC.,AND SHALL NOT BE REPRODUCED, OR COPIED OR USED AS THE BASIS FOR THE MANUFACTURE OR SALE OF APPARATUS WITHOUT WRITTEN PERMISSION.