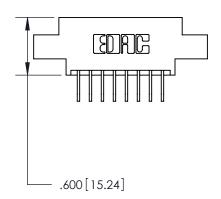

THIS IS A C.A.D. GENERATED DRAWING DO NOT MAKE MANUAL REVISIONS TO MASTER.

ISSUE NUMBER

.165[4.19]

.375 [9.54]

ORIGINAL

1

.060 [1.52] .125(3.18) to .210(5.33) **Outside Tails** .125(3.18) to .210(5.33) **Outside Tails** 

**Contact Code 558** 