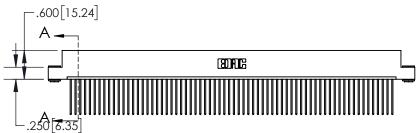

## 845/895 SERIES HIGH TEMP CARD EDGE CONNECTOR CONTACT CODE 555,556,558,559,560 DIMENSIONS

YOUR CONNECTION TO QUALITY & SERVICE

Contact Code 559

|   | ACAD REFERENCE NO. 845-ENG-MASTER |                  |  |
|---|-----------------------------------|------------------|--|
|   | DRAWN: R.STA.MONICA               | DATE:MAY.16/2017 |  |
|   | CHECKED:                          | DATE:            |  |
|   | SCALE: 1:1                        | SHEET 2 OF 2     |  |
| D | DRAWING NUMBER                    | ISSUE            |  |

Contact Code 560

845-ENG-MASTER