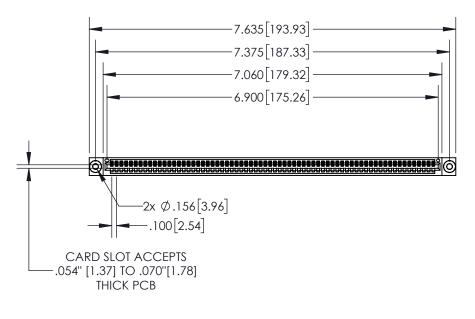

## Contact Dimensions: 541-Wire Wrap .025 Sq.(0.64 Sq.) - Tail LG=.750(19.05) .100 (2.54) Contact Spacing x .200 (5.08) Row Spacing

THIS IS A C.A.D. GENERATED DRAWING

1

ORIGINAL

| CARD SLOT                   |  |  |  |
|-----------------------------|--|--|--|
| .370[9.40]                  |  |  |  |
| SECTION A-A                 |  |  |  |
| .160[4.06] POINT OF CONTACT |  |  |  |
| 200[5.08]                   |  |  |  |

.330[8.38]

845/895 SERIES HIGH TEMP CARD EDGE CONNECTOR PART NUMBER: 895-068-541-103

EDAC INC TORONTO, ONTARIO CANADA

THESE DRAWINGS AND SPECIFICATIONS
ARE THE PROPERTY OF EDAC INC., AND
SHALL NOT BE REPRODUCED, OR COPIET
OR USED AS THE BASIS FOR THE
MANUFACTURE OR SALE OF APPARATUS
WITHOUT WRITTEN PERMISSION.