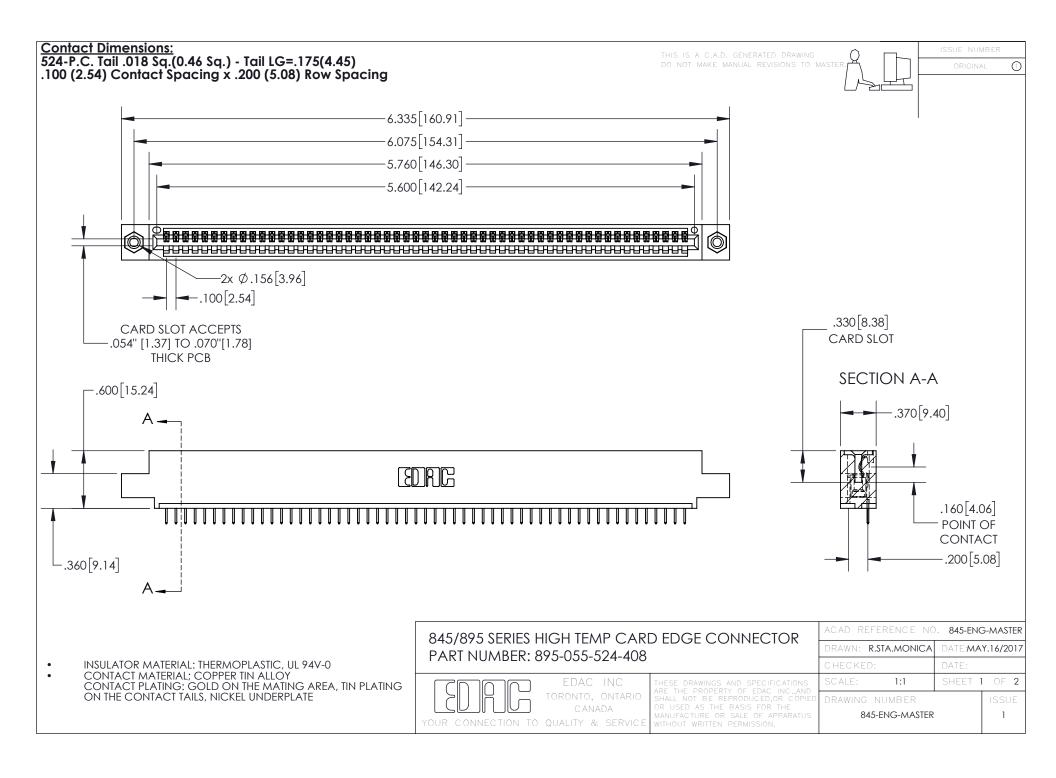

INSULATOR MATERIAL: THERMOPLASTIC POLYESTER, UL 94V-0 DAP MATERIAL AVAILABLE UPON REQUEST

**Contact Code 558** 

CONTACT MATERIAL; COPPER ALLOY CONTACT PLATING: GOLD ON THE MATING AREA, TIN PLATING ON THE CONTACT TAILS, NICKEL UNDERPLATE

## 845/895 SERIES HIGH TEMP CARD EDGE CONNECTOR CONTACT CODE 555,556,558,559,560 DIMENSIONS

YOUR CONNECTION TO QUALITY & SERVICE

Contact Code 559

|   | ACAD REFERENCE NO. 845-ENG-MASTER |                  |  |
|---|-----------------------------------|------------------|--|
|   | DRAWN: R.STA.MONICA               | DATE:MAY.16/2017 |  |
|   | CHECKED:                          | DATE:            |  |
|   | SCALE: 1:1                        | SHEET 2 OF 2     |  |
| D | DRAWING NUMBER                    | ISSUE            |  |

Contact Code 560

845-ENG-MASTER