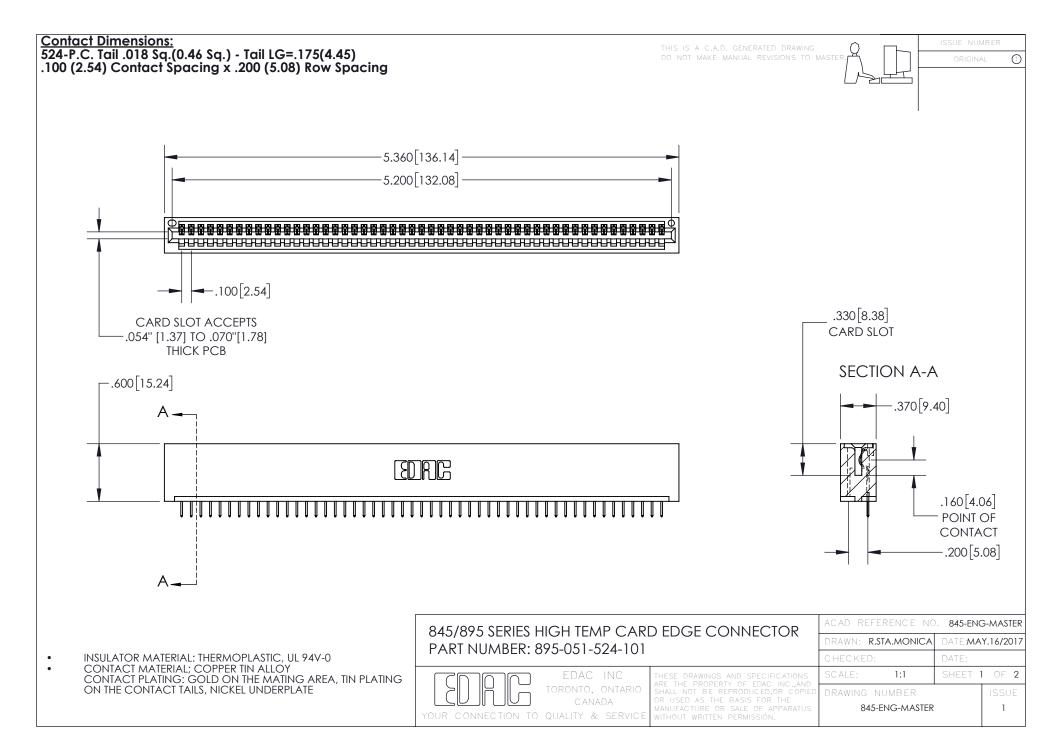

INSULATOR MATERIAL: THERMOPLASTIC POLYESTER, UL 94V-0 DAP MATERIAL AVAILABLE UPON REQUEST

**Contact Code 558** 

CONTACT MATERIAL; COPPER ALLOY CONTACT PLATING: GOLD ON THE MATING AREA, TIN PLATING ON THE CONTACT TAILS, NICKEL UNDERPLATE

## 845/895 SERIES HIGH TEMP CARD EDGE CONNECTOR CONTACT CODE 555,556,558,559,560 DIMENSIONS

YOUR CONNECTION TO QUALITY & SERVICE

Contact Code 559

|   | ACAD REFERENCE NO. 845-ENG-MASTER |                  |  |
|---|-----------------------------------|------------------|--|
|   | DRAWN: R.STA.MONICA               | DATE:MAY.16/2017 |  |
|   | CHECKED:                          | DATE:            |  |
|   | SCALE: 1:1                        | SHEET 2 OF 2     |  |
| D | DRAWING NUMBER                    | ISSUE            |  |

Contact Code 560