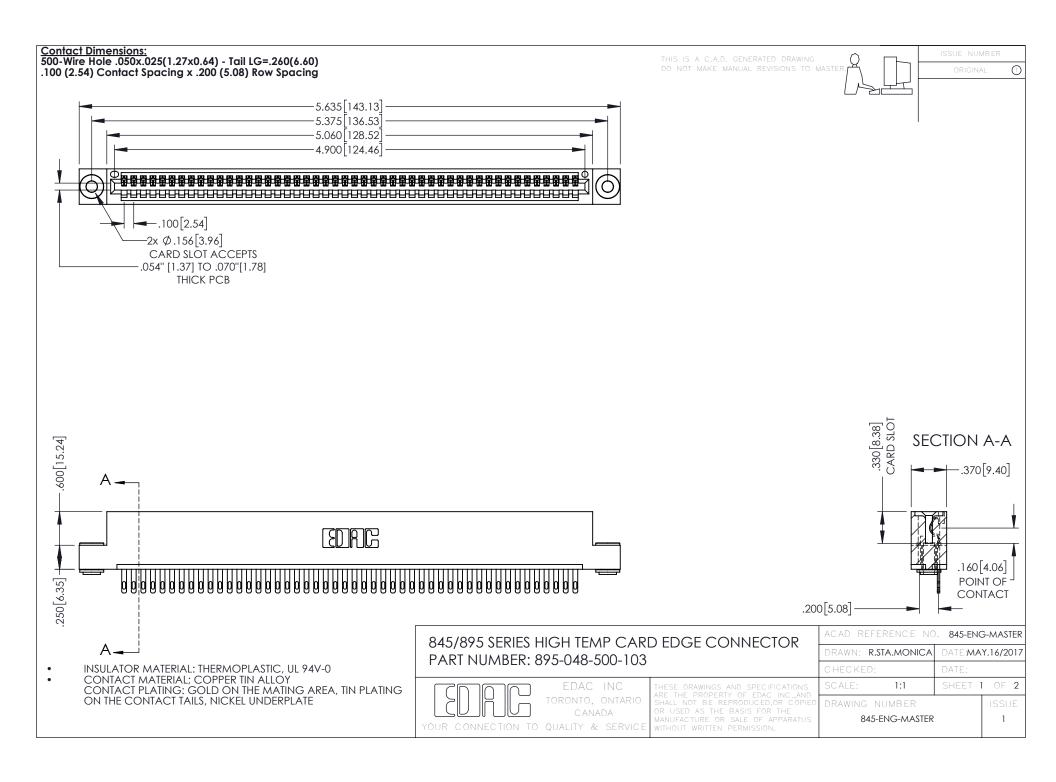

- INSULATOR MATERIAL: THERMOPLASTIC POLYESTER, UL 94V-0 DAP MATERIAL AVAILABLE UPON REQUEST
- CONTACT MATERIAL; COPPER ALLOY

**Contact Code 558** 

CONTACT PLATING: GOLD ON THE MATING AREA, TIN PLATING ON THE CONTACT TAILS, NICKEL UNDERPLATE

## 845/895 SERIES HIGH TEMP CARD EDGE CONNECTOR CONTACT CODE 555,556,558,559,560 DIMENSIONS

YOUR CONNECTION TO QUALITY & SERVICE

Contact Code 559

|   | ACAD REFERENCE NO   | . 845-ENG-MASTER |
|---|---------------------|------------------|
|   | DRAWN: R.STA.MONICA | DATE:MAY.16/2017 |
|   | CHECKED:            | DATE:            |
|   | SCALE: 1:1          | SHEET 2 OF 2     |
| D | DRAWING NUMBER      | ISSUE            |

Contact Code 560

845-ENG-MASTER