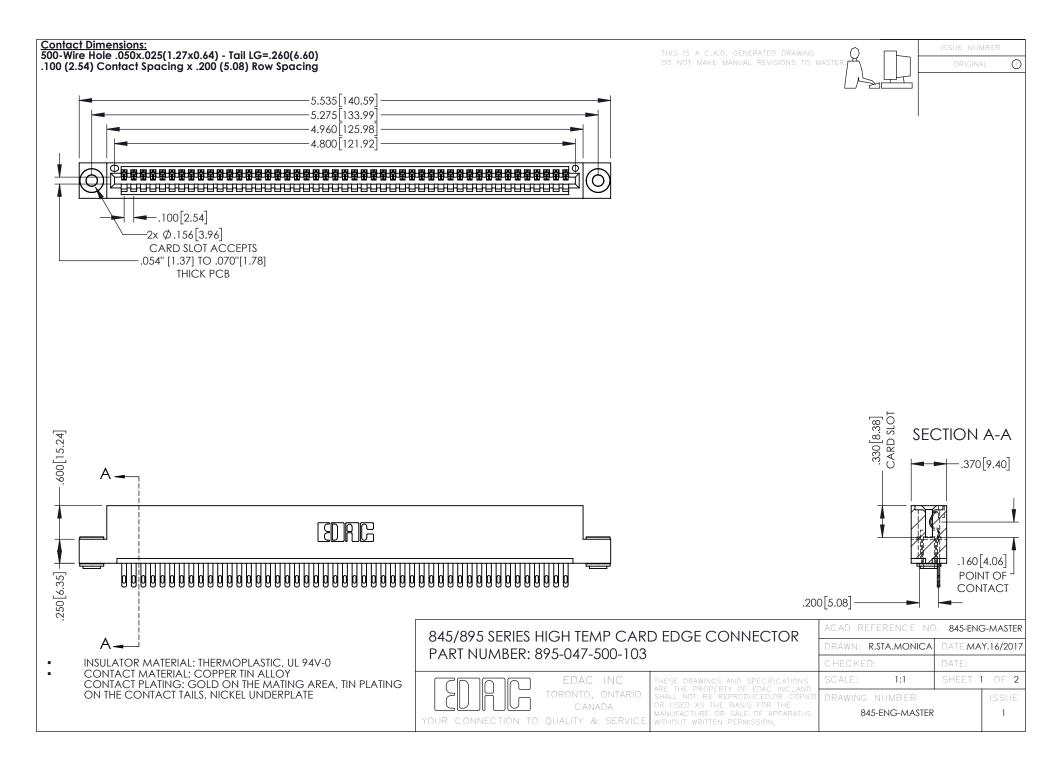

- INSULATOR MATERIAL: THERMOPLASTIC POLYESTER, UL 94V-0 DAP MATERIAL AVAILABLE UPON REQUEST
- CONTACT MATERIAL; COPPER ALLOY

**Contact Code 558** 

CONTACT PLATING: GOLD ON THE MATING AREA, TIN PLATING ON THE CONTACT TAILS, NICKEL UNDERPLATE

## 845/895 SERIES HIGH TEMP CARD EDGE CONNECTOR CONTACT CODE 555,556,558,559,560 DIMENSIONS

YOUR CONNECTION TO QUALITY & SERVICE

Contact Code 559

|   | ACAD REFERENCE NO   | . 845-ENG-MASTER |
|---|---------------------|------------------|
|   | DRAWN: R.STA.MONICA | DATE:MAY.16/2017 |
|   | CHECKED:            | DATE:            |
|   | SCALE: 1:1          | SHEET 2 OF 2     |
| D | DRAWING NUMBER      | ISSUE            |

Contact Code 560

845-ENG-MASTER