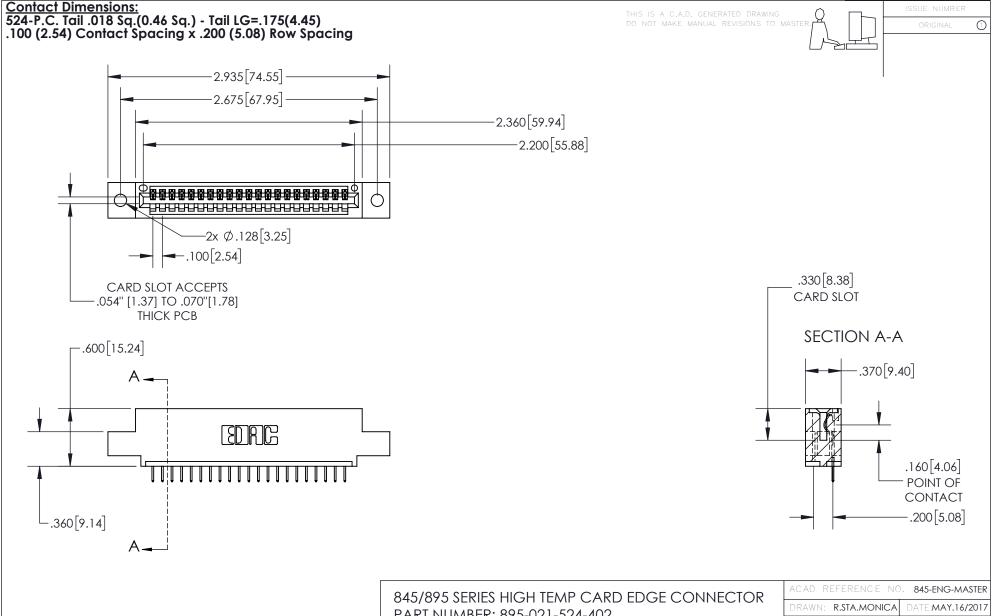

INSULATOR MATERIAL: THERMOPLASTIC, UL 94V-0 CONTACT MATERIAL; COPPER TIN ALLOY
CONTACT PLATING: GOLD ON THE MATING AREA, TIN PLATING
ON THE CONTACT TAILS, NICKEL UNDERPLATE PART NUMBER: 895-021-524-402