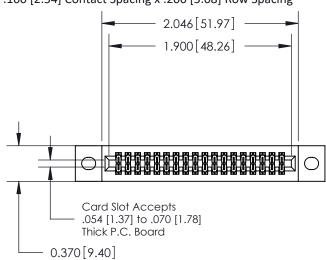

## **Contact Detail**

556-Extender Board Bend (Code 520 Contacts)

.100 [2.54] Contact Spacing x .200 [5.08] Row Spacing

**See Accompanying Pages for:** 

- **Contact Bend Details**
- **Mounting Options**

.240 [6.10] Point of Contact-