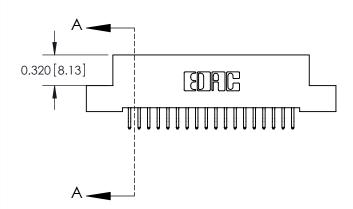

| 842/892 Series High Temp Card Edge Connector<br>Contact Bend Detail |                                                                                                 | ACAD REFERENCE NO. 842 ENG MASTER |             |                  |        |
|---------------------------------------------------------------------|-------------------------------------------------------------------------------------------------|-----------------------------------|-------------|------------------|--------|
|                                                                     |                                                                                                 | DRAWN:                            | J.LEE       | DATE: OCT. 06/09 |        |
|                                                                     |                                                                                                 | CHECKED:                          |             | DATE:            |        |
| EDAC INC                                                            | THESE DRAWINGS AND SPECIFICATIONS ARE THE PROPERTY OF EDAC INCAND                               | SCALE:                            | NTS         | SHEET :          | 2 OF 3 |
| TORONTO, ONTARIO                                                    | SHALL NOT BE REPRODUCED,OR COPIED OR USED AS THE BASIS FOR THE MANUFACTURE OR SALE OF APPARATUS | DRAWING                           | NUMBER      |                  | ISSUE  |
| YOUR CONNECTION TO QUALITY & SERVICE                                |                                                                                                 | 8                                 | 42 Assembly |                  | 1      |