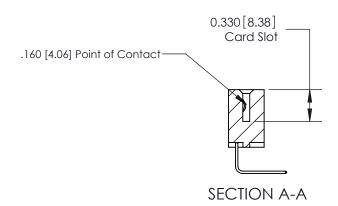

## **Contact Detail**

558-90 Degree Bend (Code 541 Contacts)

.156 [3.96] Contact Spacing x .200 [5.08] Row Spacing

**See Accompanying Pages for: Contact Bend Details** 

THIS IS A C.A.D. GENERATED DRAWING DO NOT MAKE MANUAL REVISIONS TO MASTER.