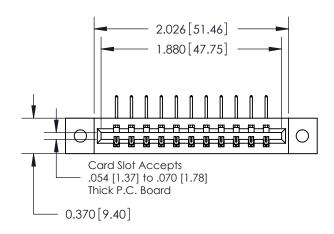

ISSUE NUMBER ORIGINAL

837/887 Series High Temp Card Edge Connector Part Number: 887-011-558-602

**EDAC INC** TORONTO, ONTARIO CANADA

THESE DRAWINGS AND SPECIFICATIONS ARE THE PROPERTY OF EDAC INC.,AND SHALL NOT BE REPRODUCED, OR COPIED OR USED AS THE BASIS FOR THE MANUFACTURE OR SALE OF APPARATUS WITHOUT WRITTEN PERMISSION.