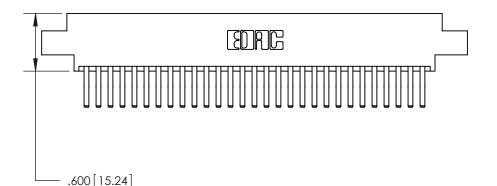

<u>Contact Dimensions:</u> 560-Extender Board Bend (Code 523 Contacts) See Sheet 2 for Contact Code 555, 556, 558, 559, 560 Dimensions

THIS IS A C.A.D. GENERATED DRAWING DO NOT MAKE MANUAL REVISIONS TO MASTER.