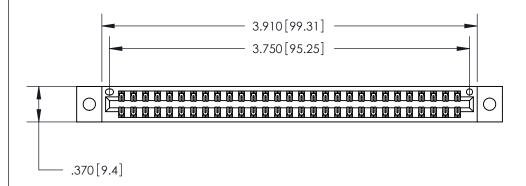

846/896 SERIES HIGH TEMP CARD EDGE CONNECTOR PART NUMBER: 846-058-560-802

YOUR CONNECTION TO QUALITY & SERVICE

**EDAC INC** TORONTO, ONTARIO CANADA

THESE DRAWINGS AND SPECIFICATIONS ARE THE PROPERTY OF EDAC INC., AND SHALL NOT BE REPRODUCED, OR COPIED OR USED AS THE BASIS FOR THE MANUFACTURE OR SALE OF APPARATUS WITHOUT WRITTEN PERMISSION.

| ACAD REFERENCE NO. | 846-ENG-MASTER   |  |
|--------------------|------------------|--|
| DRAWN: J.LEE       | DATE: APR. 22/09 |  |
| CHECKED:           | DATE:            |  |
| SCALE: 1:1         | SHEET 1 OF 2     |  |
| DRAWING NUMBER     | ISSUE            |  |
| 846-ENG-MASTER     | 1                |  |