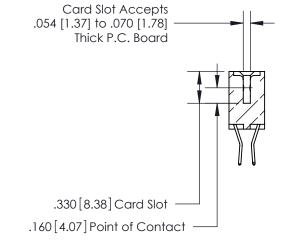

<u>Contact Dimensions:</u> 560-Extender Board Bend (Code 523 Contacts) See Sheet 2 for Contact Code 555, 556, 558, 559, 560 Dimensions

THIS IS A C.A.D. GENERATED DRAWING DO NOT MAKE MANUAL REVISIONS TO MASTER.