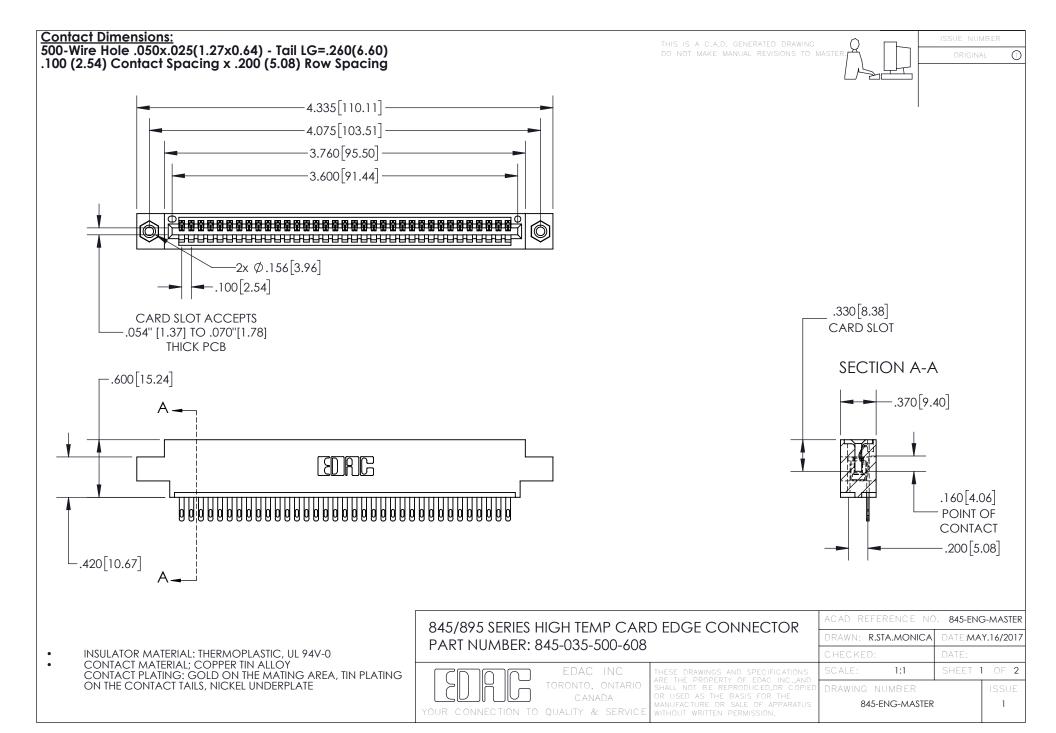

INSULATOR MATERIAL: THERMOPLASTIC POLYESTER, UL 94V-0 DAP MATERIAL AVAILABLE UPON REQUEST

**Contact Code 558** 

CONTACT MATERIAL; COPPER ALLOY CONTACT PLATING: GOLD ON THE MATING AREA, TIN PLATING ON THE CONTACT TAILS, NICKEL UNDERPLATE

## 845/895 SERIES HIGH TEMP CARD EDGE CONNECTOR CONTACT CODE 555,556,558,559,560 DIMENSIONS

YOUR CONNECTION TO QUALITY & SERVICE

Contact Code 559

|   | ACAD REFERENCE NO. 845-ENG-MASTER |                  |  |
|---|-----------------------------------|------------------|--|
|   | DRAWN: R.STA.MONICA               | DATE:MAY.16/2017 |  |
|   | CHECKED:                          | DATE:            |  |
|   | SCALE: 1:1                        | SHEET 2 OF 2     |  |
| D | DRAWING NUMBER                    | ISSUE            |  |

Contact Code 560