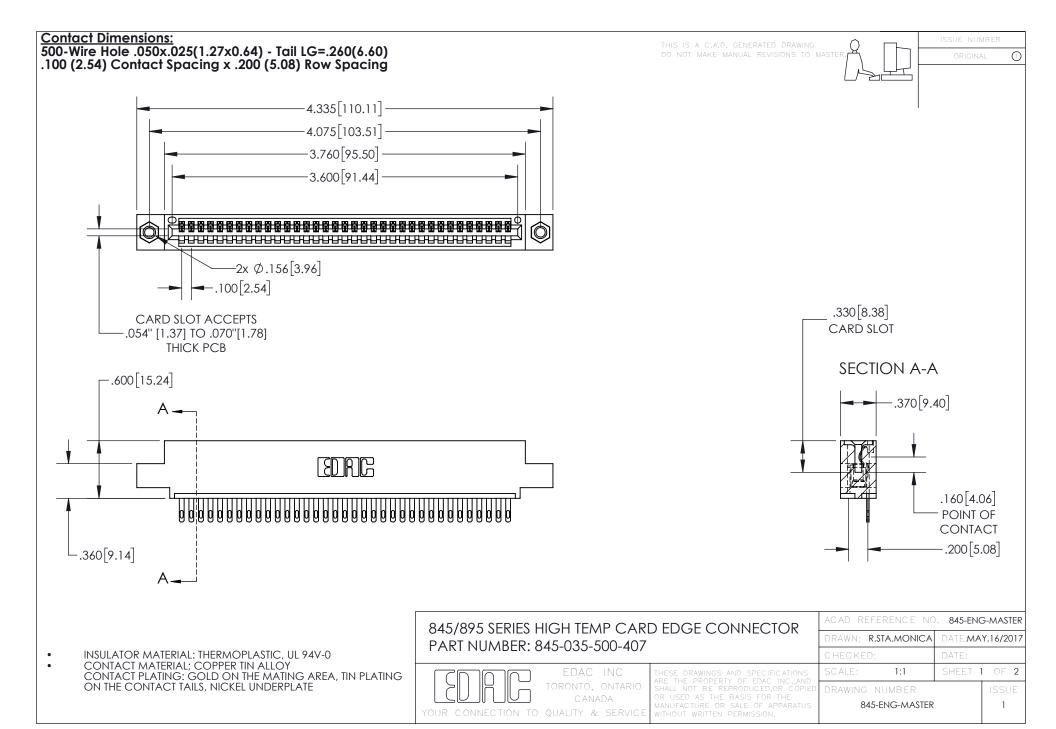

INSULATOR MATERIAL: THERMOPLASTIC POLYESTER, UL 94V-0 DAP MATERIAL AVAILABLE UPON REQUEST

**Contact Code 558** 

CONTACT MATERIAL; COPPER ALLOY CONTACT PLATING: GOLD ON THE MATING AREA, TIN PLATING ON THE CONTACT TAILS, NICKEL UNDERPLATE

## 845/895 SERIES HIGH TEMP CARD EDGE CONNECTOR CONTACT CODE 555,556,558,559,560 DIMENSIONS

YOUR CONNECTION TO QUALITY & SERVICE

Contact Code 559

|   | ACAD REFERENCE NO. 845-ENG-MASTER |                  |  |
|---|-----------------------------------|------------------|--|
|   | DRAWN: R.STA.MONICA               | DATE:MAY.16/2017 |  |
|   | CHECKED:                          | DATE:            |  |
|   | SCALE: 1:1                        | SHEET 2 OF 2     |  |
| D | DRAWING NUMBER                    | ISSUE            |  |