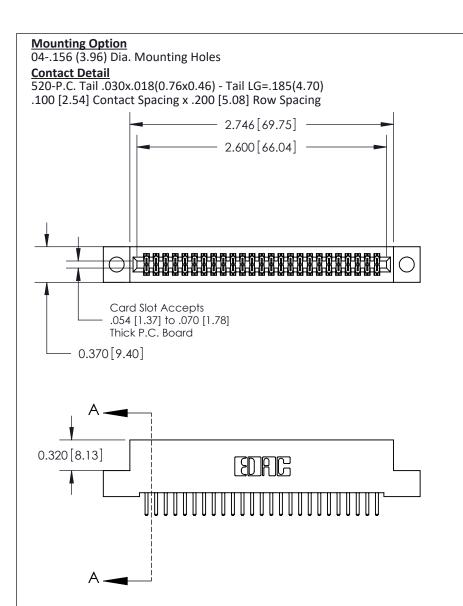

THIS IS A C.A.D. GENERATED DRAWING DO NOT MAKE MANUAL REVISIONS TO MASTER

ISSUE NUMBER

ORIGINAL

1

| 842/892 Series High Temp Card Edge Con<br>Mounting Options   | DRAWN: J.LEE                 |         |        |  |
|--------------------------------------------------------------|------------------------------|---------|--------|--|
| EDAC INC THESE DRAWINGS AND SPI                              |                              | SHEET 3 | 3 OF 3 |  |
|                                                              | ED, OR COPIED DRAWING NUMBER |         | ISSUE  |  |
| YOUR CONNECTION TO QUALITY & SERVICE WITHOUT WRITTEN PERMISS |                              |         | 1      |  |