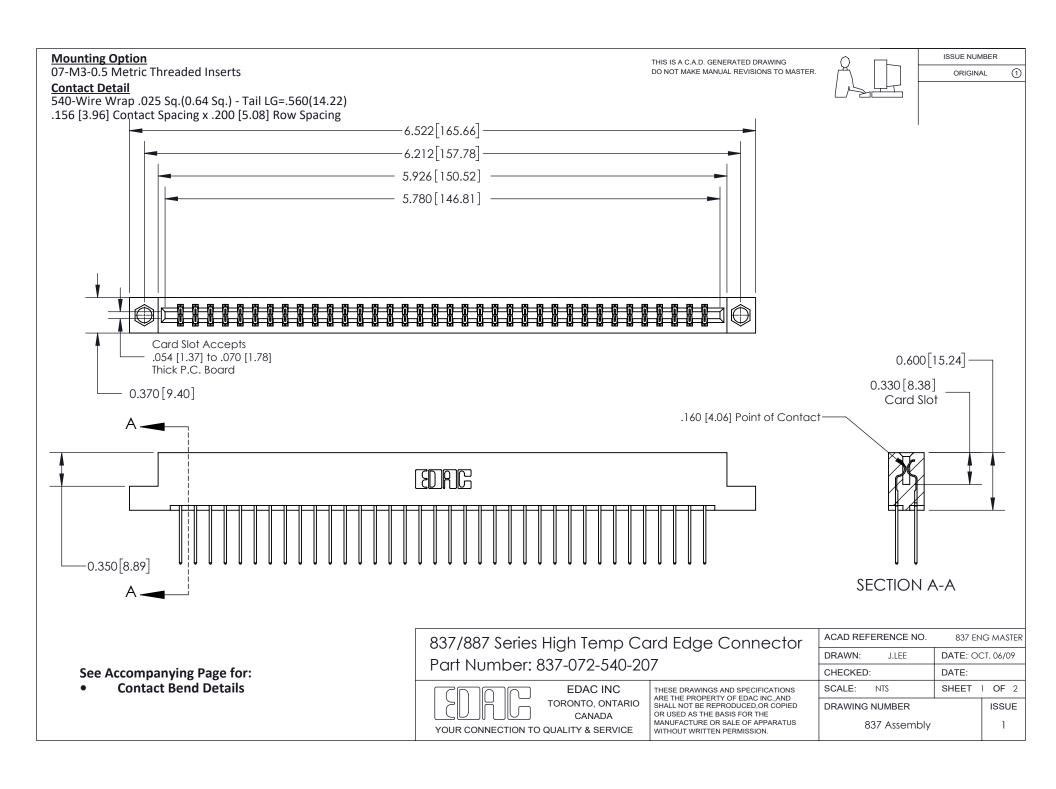

ISSUE NUMBER

ORIGINAL

1

| 837/887 Series High Temp Card Edge Connector<br>Contact Bend Detail |                                                                                                                                                                                                   | ACAD REFERENCE NO. 837 EN |                  | 3 MASTER      |
|---------------------------------------------------------------------|---------------------------------------------------------------------------------------------------------------------------------------------------------------------------------------------------|---------------------------|------------------|---------------|
|                                                                     |                                                                                                                                                                                                   | DRAWN: J.LEE              | DATE: OCT. 06/09 |               |
|                                                                     |                                                                                                                                                                                                   | CHECKED:                  | DATE:            |               |
| TORONTO, ONTARIO                                                    | THESE DRAWINGS AND SPECIFICATIONS ARE THE PROPERTY OF EDAC INC., AND SHALL NOT BE REPRODUCED, OR COPIED OR USED AS THE BASIS FOR THE MANUFACTURE OR SALE OF APPARATUS WITHOUT WRITTEN PERMISSION. | SCALE: NTS                | SHEET            | 2 <b>OF</b> 2 |
|                                                                     |                                                                                                                                                                                                   | DRAWING NUMBER            | •                | ISSUE         |
| YOUR CONNECTION TO QUALITY & SERVICE                                |                                                                                                                                                                                                   | 837 Assembly              |                  | 1             |