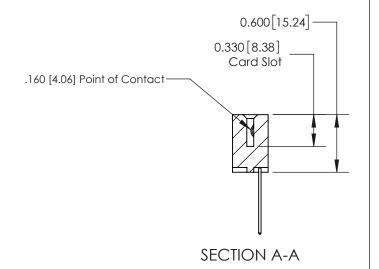

## **Contact Detail**

542-Wire Wrap .025 Sq.(0.64 Sq.) - Tail LG=.645(16.38) .156 [3.96] Contact Spacing x .200 [5.08] Row Spacing

> 2.026[51.46] -1.880 [47.75] -Card Slot Accepts .054 [1.37] to .070 [1.78] Thick P.C. Board 0.370 [9.40]

**See Accompanying Page for:** 

**Contact Bend Details** 

THIS IS A C.A.D. GENERATED DRAWING DO NOT MAKE MANUAL REVISIONS TO MASTER.

ISSUE NUMBER

1

ORIGINAL

| 837/887 Series High Temp Card Edge Connector |
|----------------------------------------------|
| Part Number: 837-011-542-101                 |