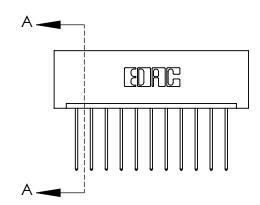

## **Mounting Option**

01-No Mounting Lugs

**See Accompanying Page for:** 

**Contact Bend Details** 

THIS IS A C.A.D. GENERATED DRAWING DO NOT MAKE MANUAL REVISIONS TO MASTER.

ISSUE NUMBER

1

ORIGINAL

| 837/887 Series High Temp Card Edge Connector |
|----------------------------------------------|
| Part Number: 837-011-542-101                 |