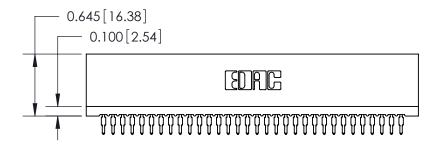

THIS IS A C.A.D. GENERATED DRAWING DO NOT MAKE MANUAL REVISIONS TO MASTER.

ISSUE NUMBER

ORIGINAL

Contact Information
520-P.C. Tail, Regular Point - Tail LG.=.190(4.83)
.100" (2.54mm) Contact Spacing x .200" (5.08mm) Row Spacing