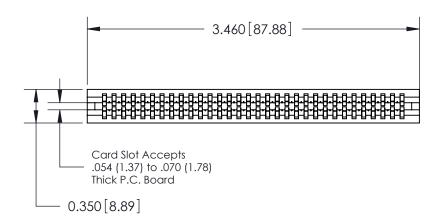

THIS IS A C.A.D. GENERATED DRAWING DO NOT MAKE MANUAL REVISIONS TO MASTER.

ISSUE NUMBER

ORIGINAL

Contact Information
520-P.C. Tail, Regular Point - Tail LG.=.190(4.83)
.100" (2.54mm) Contact Spacing x .200" (5.08mm) Row Spacing