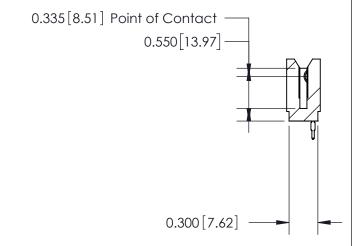

THIS IS A C.A.D. GENERATED DRAWING DO NOT MAKE MANUAL REVISIONS TO MASTER.

ISSUE NUMBER

ORIGINAL

Contact Information
525-P.C. Tail, High Point - Tail LG.=.190(4.83)
.100" (2.54mm) Contact Spacing x .200" (5.08mm) Row Spacing

DATE: MAY 04/09

SHEET 1 OF 2

**ISSUE** 

DATE:

745 Series Ultra-Mate Card Edge Connector - Press Fit

Part Number: 745-042-525-106

EDAC INC
TORONTO, ONTARIO
CANADA
YOUR CONNECTION TO QUALITY & SERVICE

TORONTO CANADA
WANDFACTURE OR SALE OF APPARATUS
WITHOUT WRITTEN PERMISSION.