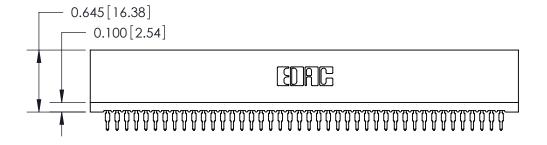

THIS IS A C.A.D. GENERATED DRAWING DO NOT MAKE MANUAL REVISIONS TO MASTER.

ISSUE NUMBER

ORIGINAL

Contact Information
525-P.C. Tail, High Point - Tail LG.=.190(4.83)
.100" (2.54mm) Contact Spacing x .200" (5.08mm) Row Spacing

DATE: MAY 04/09

SHEET 1 OF 2

**ISSUE** 

DATE:

745 Series Ultra-Mate Card Edge Connector - Press Fit

Part Number: 745-042-525-106

EDAC INC
TORONTO, ONTARIO
CANADA
YOUR CONNECTION TO QUALITY & SERVICE

TORONTO CANADA
WANDFACTURE OR SALE OF APPARATUS
WITHOUT WRITTEN PERMISSION.