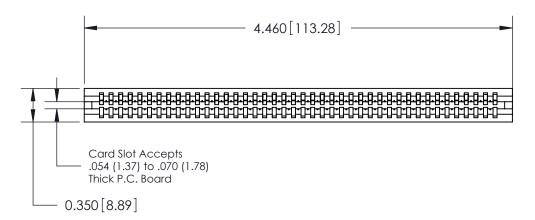

THIS IS A C.A.D. GENERATED DRAWING DO NOT MAKE MANUAL REVISIONS TO MASTER.

ISSUE NUMBER

ORIGINAL

Contact Information
525-P.C. Tail, High Point - Tail LG.=.190(4.83)
.100" (2.54mm) Contact Spacing x .200" (5.08mm) Row Spacing

DATE: MAY 04/09

SHEET 1 OF 2

**ISSUE** 

DATE:

745 Series Ultra-Mate Card Edge Connector - Press Fit

Part Number: 745-042-525-106

EDAC INC
TORONTO, ONTARIO
CANADA
YOUR CONNECTION TO QUALITY & SERVICE

TORONTO CANADA
WANDFACTURE OR SALE OF APPARATUS
WITHOUT WRITTEN PERMISSION.