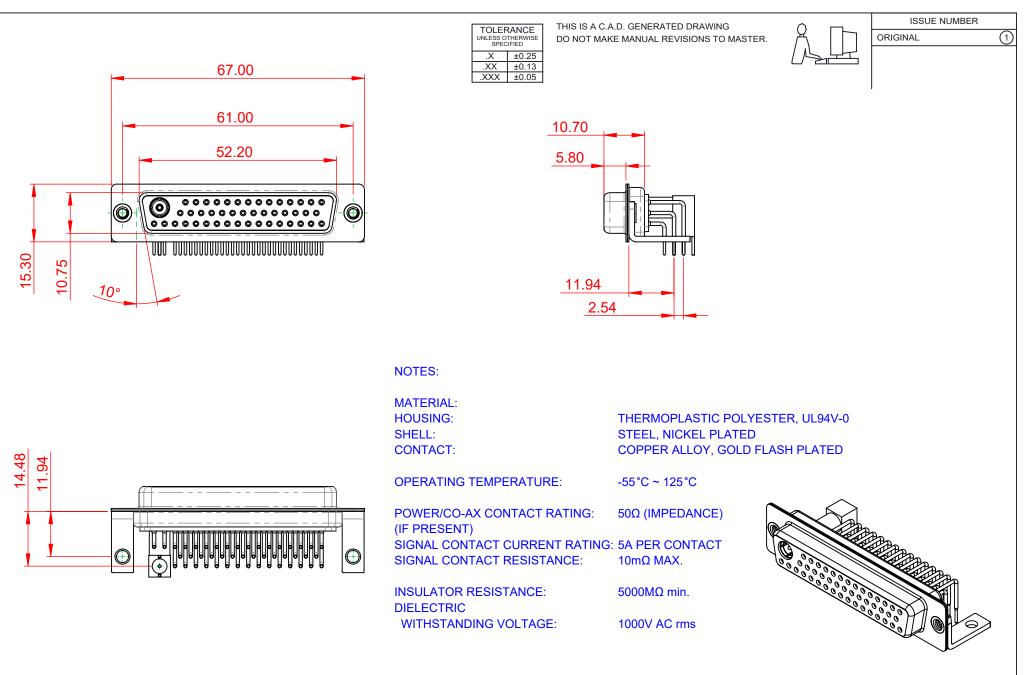

|                    |                                                               |                                                                                                                                                                                                                |                                 | SW REFERENCE NO.: 630 COMBO ASSEMBLY |       |  |
|--------------------|---------------------------------------------------------------|----------------------------------------------------------------------------------------------------------------------------------------------------------------------------------------------------------------|---------------------------------|--------------------------------------|-------|--|
|                    | COMBINATION D-SUB                                             |                                                                                                                                                                                                                | DRAWN: C.B                      | DATE: JAN. 01/20                     | 19    |  |
|                    |                                                               |                                                                                                                                                                                                                | CHECKED:                        | DATE:                                |       |  |
|                    | EDAC INC<br>TORONTO, ONTARIO<br>CANADA<br>D QUALITY & SERVICE | THESE DRAWINGS AND SPECIFICATIONS<br>ARE THE PROPERTY OF EDAC INC.,AND<br>SHALL NOT BE REPRODUCED,OR COPIED<br>OR USED AS THE BASIS FOR THE<br>MANUFACTURE OR SALE OF APPARATUS<br>WITHOUT WRITTEN PERMISSION. | SCALE: (IN C.A.D. 1:1)          | SHEET 1 OF                           | 2     |  |
|                    |                                                               |                                                                                                                                                                                                                | DRAWING NUMBER: 630-47W1240-5N4 |                                      | ISSUE |  |
| YOUR CONNECTION TO |                                                               |                                                                                                                                                                                                                | PART NUMBER: 630-47W            | 1240-5N4                             | 1     |  |