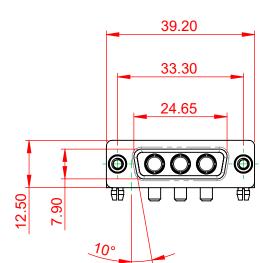

| COMBINATION D-SUB                                                              |                                                                                                                                                                                                                | SW REFERENCE NO.: 630 COMBO ASSEMBLY |                  |       |
|--------------------------------------------------------------------------------|----------------------------------------------------------------------------------------------------------------------------------------------------------------------------------------------------------------|--------------------------------------|------------------|-------|
|