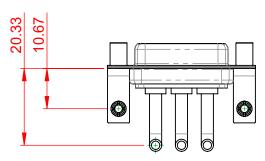

SIGNAL CONTACT RESISTANCE:

**INSULATOR RESISTANCE:** DIELECTRIC WITHSTANDING VOLTAGE:

.XX ±0.13

.XXX ±0.05

10.70

5.80

COMPLIANT

THIS SERIES FULLY CONFORMS TO THE EUROPEAN UNION DIRECTIVES 2011/65/EU FOR RoHS COMPLIANCY.