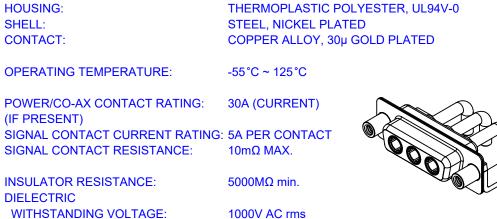

SIGNAL CONTACT RESISTANCE:

**INSULATOR RESISTANCE:** DIELECTRIC WITHSTANDING VOLTAGE:

.XX ±0.13

.XXX ±0.05

10.70

5.80

COMPLIANT

THIS SERIES FULLY CONFORMS TO THE EUROPEAN UNION DIRECTIVES 2011/65/EU FOR RoHS COMPLIANCY.