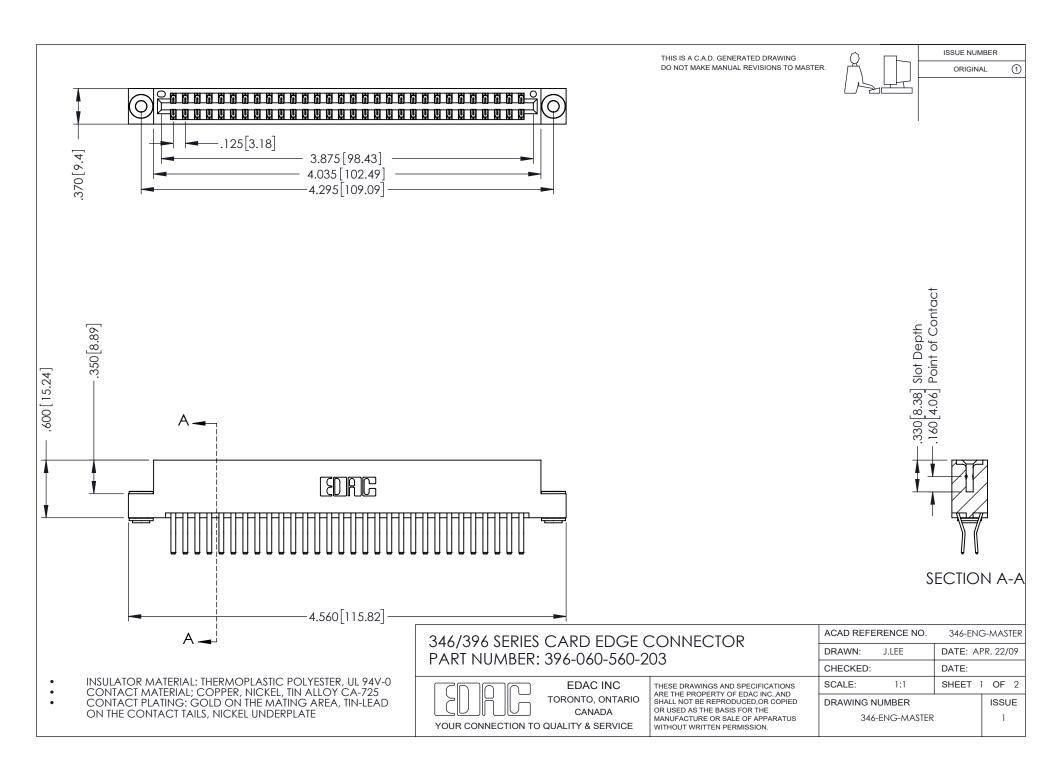

ISSUE NUMBER ORIGINAL

1

**Contact Code 555** 

**Contact Code 556** 

INSULATOR MATERIAL: THERMOPLASTIC POLYESTER, UL 94V-0 CONTACT MATERIAL; COPPER, NICKEL, TIN ALLOY CA-725 CONTACT PLATING: GOLD ON THE MATING AREA, TIN-LEAD

ON THE CONTACT TAILS, NICKEL UNDERPLATE

## 346/396 SERIES CARD EDGE CONNECTOR CONTACT CODE 555,556,558,559,560 DIMENSIONS

YOUR CONNECTION TO QUALITY & SERVICE

**EDAC INC** TORONTO, ONTARIO CANADA

THESE DRAWINGS AND SPECIFICATIONS ARE THE PROPERTY OF EDAC INC.,AND SHALL NOT BE REPRODUCED, OR COPIED OR USED AS THE BASIS FOR THE MANUFACTURE OR SALE OF APPARATUS WITHOUT WRITTEN PERMISSION.