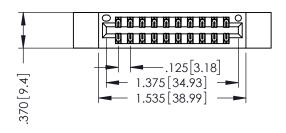

346/396 SERIES CARD EDGE CONNECTOR PART NUMBER: 396-020-520-212

YOUR CONNECTION TO QUALITY & SERVICE

**EDAC INC** TORONTO, ONTARIO CANADA

THESE DRAWINGS AND SPECIFICATIONS ARE THE PROPERTY OF EDAC INC.,AND SHALL NOT BE REPRODUCED,OR COPIED OR USED AS THE BASIS FOR THE MANUFACTURE OR SALE OF APPARATUS WITHOUT WRITTEN PERMISSION.

THIS IS A C.A.D. GENERATED DRAWING DO NOT MAKE MANUAL REVISIONS TO MASTER.

ISSUE NUMBER

ORIGINAL

1

INSULATOR MATERIAL: THERMOPLASTIC POLYESTER, UL 94V-0 CONTACT MATERIAL; COPPER, NICKEL, TIN ALLOY CA-725 CONTACT PLATING: GOLD ON THE MATING AREA, TIN-LEAD ON THE CONTACT TAILS, NICKEL UNDERPLATE