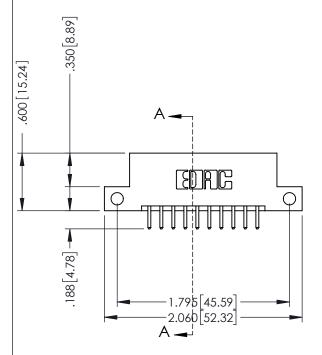

## 346/396 SERIES CARD EDGE CONNECTOR CONTACT CODE 555,556,558,559,560 DIMENSIONS

YOUR CONNECTION TO QUALITY & SERVICE

**EDAC INC** TORONTO, ONTARIO CANADA

THESE DRAWINGS AND SPECIFICATIONS ARE THE PROPERTY OF EDAC INC.,AND SHALL NOT BE REPRODUCED, OR COPIED OR USED AS THE BASIS FOR THE MANUFACTURE OR SALE OF APPARATUS WITHOUT WRITTEN PERMISSION.

.330 [8.38] Slot Depth .160 [4.06] Point of Contact

SECTION A-A

ISSUE NUMBER ORIGINAL 1