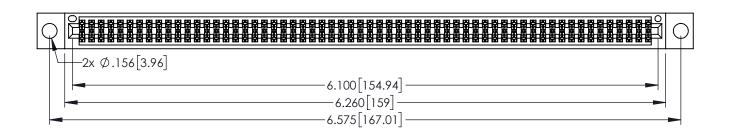

345/395 SERIES CARD EDGE CONNECTOR PART NUMBER: 395-120-525-504

CANADA

YOUR CONNECTION TO QUALITY & SERVICE WITHOUT WRITTEN PERMISSION.

| ACAD REFERENCE NO. 345-ENG-MASTER |                  |  |
|-----------------------------------|------------------|--|
| DRAWN: R.STA.MONICA               | DATE:MAY.16/2017 |  |
| CHECKED:                          | DATE:            |  |
| SCALE: 1:1                        | SHEET 1 OF 2     |  |
| DRAWING NUMBER                    | ISSUE            |  |
| 345-ENG-MASTER                    | 1                |  |