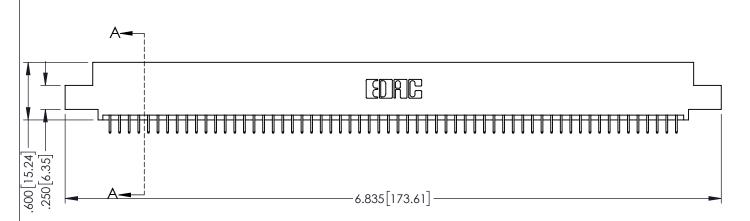

345/395 SERIES CARD EDGE CONNECTOR PART NUMBER: 395-120-525-504

CANADA

YOUR CONNECTION TO QUALITY & SERVICE WITHOUT WRITTEN PERMISSION.

| ACAD REFERENCE NO. 345-ENG-MASTER |                  |  |
|-----------------------------------|------------------|--|
| DRAWN: R.STA.MONICA               | DATE:MAY.16/2017 |  |
| CHECKED:                          | DATE:            |  |
| SCALE: 1:1                        | SHEET 1 OF 2     |  |
| DRAWING NUMBER                    | ISSUE            |  |
| 345-ENG-MASTER                    | 1                |  |