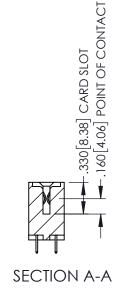

**Contact Code 558** 

**Contact Code 559** 

Contact Code 560

INSULATOR MATERIAL: THERMOPLASTIC POLYESTER, UL 94V-0 DAP MATERIAL AVAILABLE UPON REQUEST

CONTACT MATERIAL; COPPER ALLOY CONTACT PLATING: GOLD ON THE MATING AREA, TIN PLATING ON THE CONTACT TAILS, NICKEL UNDERPLATE

## 345/395 SERIES CARD EDGE CONNECTOR CONTACT CODE 555,556,558,559,560 DIMENSIONS

YOUR CONNECTION TO QUALITY & SERVICE

|   | ACAD REFERENCE NO. 345-ENG-MASTER |                          |  |
|---|-----------------------------------|--------------------------|--|
|   | DRAWN: R.STA.MONICA               | DATE: <b>MAY.16/2017</b> |  |
|   | CHECKED:                          | DATE:                    |  |
|   | SCALE: 1:1                        | SHEET 2 OF 2             |  |
| D | DRAWING NUMBER                    | ISSUE                    |  |