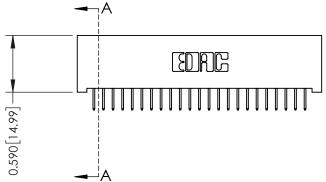

## **See Accompanying Pages for:**

- **Contact Bend Details**
- **Mounting Options**

| 342 / 392 Card Edge Connector |
|-------------------------------|
| Part Number: 392-046-524-201  |

YOUR CONNECTION TO QUALITY & SERVICE

342 ENG MASTER DATE: OCT. 06/09 J.LEE NTS SHEET 1 OF 3

342 Assembly

THIS IS A C.A.D. GENERATED DRAWING DO NOT MAKE MANUAL REVISIONS TO MASTER. ISSUE NUMBER

ORIGINAL

1

| 342 / 392 Series Card Edge Connector<br>Contact Bend Detail |                                                                                                                                     | ACAD REFERENCE NO. 342 ENG MASTER |             |          |          |
|-------------------------------------------------------------|-------------------------------------------------------------------------------------------------------------------------------------|-----------------------------------|-------------|----------|----------|
|                                                             |                                                                                                                                     | DRAWN:                            | J.LEE       | DATE: OC | T. 06/09 |
|                                                             |                                                                                                                                     | CHECKED:                          |             | DATE:    |          |
| EDAC INC                                                    | ARE THE PROPERTY OF EDAC INC.,AND — SHALL NOT BE REPRODUCED,OR COPIED OR USED AS THE BASIS FOR THE MANUFACTURE OR SALE OF APPARATUS | SCALE:                            | NTS         | SHEET :  | 2 OF 3   |
| TORONTO, ONTARIO                                            |                                                                                                                                     | DRAWING                           | NUMBER      |          | ISSUE    |
| YOUR CONNECTION TO QUALITY & SERVICE                        |                                                                                                                                     | 3                                 | 42 Assembly |          | 1        |