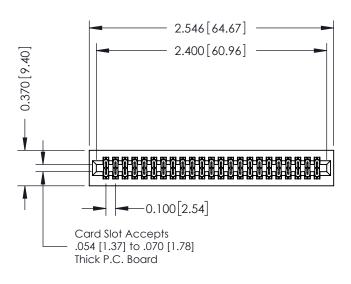

524-P.C. Tail .018 Sq.(0.46 Sq.) - Tail LG=.185(4.70) .100 [2.54] Contact Spacing x .200 [5.08] Row Spacing

1

## **See Accompanying Pages for:**

- **Contact Bend Details**
- **Mounting Options**

| 342 / 392 Card Edge Connector |
|-------------------------------|
| Part Number: 392-046-524-201  |

YOUR CONNECTION TO QUALITY & SERVICE