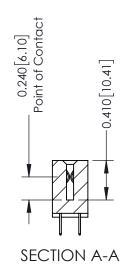

524-P.C. Tail .018 Sq.(0.46 Sq.) - Tail LG=.185(4.70) .100 [2.54] Contact Spacing x .200 [5.08] Row Spacing

1

342 ENG MASTER DATE: OCT. 06/09 J.LEE NTS SHEET 1 OF 3

342 Assembly

THIS IS A C.A.D. GENERATED DRAWING DO NOT MAKE MANUAL REVISIONS TO MASTER. ISSUE NUMBER

ORIGINAL

1

| 342 / 392 Series Card Edge Connector<br>Contact Bend Detail |                                                                                                                                     | ACAD REFERENCE NO. 342 ENG MASTER |             |          |          |
|-------------------------------------------------------------|-------------------------------------------------------------------------------------------------------------------------------------|-----------------------------------|-------------|----------|----------|
|                                                             |                                                                                                                                     | DRAWN:                            | J.LEE       | DATE: OC | T. 06/09 |
|                                                             |                                                                                                                                     | CHECKED:                          |             | DATE:    |          |
| EDAC INC                                                    | ARE THE PROPERTY OF EDAC INC.,AND — SHALL NOT BE REPRODUCED,OR COPIED OR USED AS THE BASIS FOR THE MANUFACTURE OR SALE OF APPARATUS | SCALE:                            | NTS         | SHEET :  | 2 OF 3   |
| TORONTO, ONTARIO                                            |                                                                                                                                     | DRAWING                           | NUMBER      |          | ISSUE    |
| YOUR CONNECTION TO QUALITY & SERVICE                        |                                                                                                                                     | 3                                 | 42 Assembly |          | 1        |