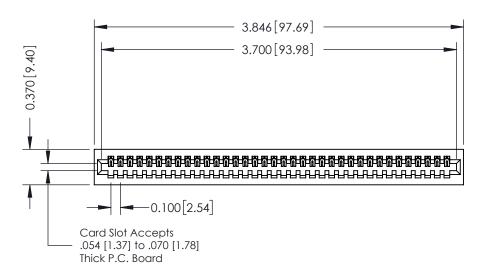

## **See Accompanying Pages for:**

- **Contact Bend Details**
- **Mounting Options**

342 / 392 Card Edge Connector Part Number: 392-036-521-101

YOUR CONNECTION TO QUALITY & SERVICE

342 ENG MASTER J.LEE DATE: OCT. 06/09 SHEET 1 OF 3

342 Assembly

THIS IS A C.A.D. GENERATED DRAWING DO NOT MAKE MANUAL REVISIONS TO MASTER. ISSUE NUMBER

ORIGINAL

1

| 342 / 392 Series Card Edge Connector<br>Contact Bend Detail |                                                                                                                                                                                                  | ACAD REFERENCE NO. 342 ENG MASTER |             |                  |        |
|-------------------------------------------------------------|--------------------------------------------------------------------------------------------------------------------------------------------------------------------------------------------------|-----------------------------------|-------------|------------------|--------|
|                                                             |                                                                                                                                                                                                  | DRAWN:                            | J.LEE       | DATE: OCT. 06/09 |        |
|                                                             |                                                                                                                                                                                                  | CHECKED:                          |             | DATE:            |        |
| TORONTO, ONTARIO                                            | THESE DRAWINGS AND SPECIFICATIONS ARE THE PROPERTY OF EDAC INC. AND SHALL NOT BE REPRODUCED, OR COPIED OR USED AS THE BASIS FOR THE MANUFACTURE OR SALE OF APPARATUS WITHOUT WRITTEN PERMISSION. | SCALE:                            | NTS         | SHEET :          | 2 OF 3 |
|                                                             |                                                                                                                                                                                                  | DRAWING                           | NUMBER      |                  | ISSUE  |
| YOUR CONNECTION TO QUALITY & SERVICE                        |                                                                                                                                                                                                  | 3                                 | 42 Assembly |                  | 1      |