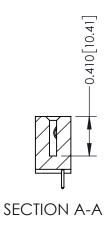

## **See Accompanying Pages for:**

- **Contact Bend Details**
- **Mounting Options**

342 / 392 Card Edge Connector Part Number: 392-036-521-101

YOUR CONNECTION TO QUALITY & SERVICE

342 ENG MASTER J.LEE DATE: OCT. 06/09 SHEET 1 OF 3

342 Assembly

THIS IS A C.A.D. GENERATED DRAWING DO NOT MAKE MANUAL REVISIONS TO MASTER. ISSUE NUMBER

ORIGINAL

1

| 342 / 392 Series Card Edge Connector<br>Contact Bend Detail |                                                                                                                                                                                                  | ACAD REFERENCE NO. 342 ENG MASTER |             |                  |        |
|-------------------------------------------------------------|--------------------------------------------------------------------------------------------------------------------------------------------------------------------------------------------------|-----------------------------------|-------------|------------------|--------|
|                                                             |                                                                                                                                                                                                  | DRAWN:                            | J.LEE       | DATE: OCT. 06/09 |        |
|                                                             |                                                                                                                                                                                                  | CHECKED:                          |             | DATE:            |        |
| TORONTO, ONTARIO                                            | THESE DRAWINGS AND SPECIFICATIONS ARE THE PROPERTY OF EDAC INC. AND SHALL NOT BE REPRODUCED, OR COPIED OR USED AS THE BASIS FOR THE MANUFACTURE OR SALE OF APPARATUS WITHOUT WRITTEN PERMISSION. | SCALE:                            | NTS         | SHEET :          | 2 OF 3 |
|                                                             |                                                                                                                                                                                                  | DRAWING                           | NUMBER      |                  | ISSUE  |
| YOUR CONNECTION TO QUALITY & SERVICE                        |                                                                                                                                                                                                  | 3                                 | 42 Assembly |                  | 1      |