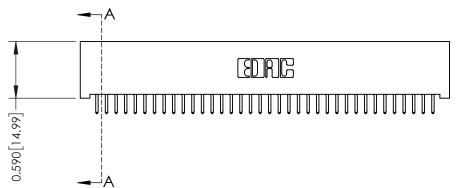

## **See Accompanying Pages for:**

- **Contact Bend Details**
- **Mounting Options**

342 / 392 Card Edge Connector Part Number: 392-036-521-101

YOUR CONNECTION TO QUALITY & SERVICE

342 ENG MASTER J.LEE DATE: OCT. 06/09 SHEET 1 OF 3

342 Assembly

THIS IS A C.A.D. GENERATED DRAWING DO NOT MAKE MANUAL REVISIONS TO MASTER. ISSUE NUMBER

ORIGINAL

1

| 342 / 392 Series Card Edge Connector<br>Contact Bend Detail |                                                                                                                                                                                                  | ACAD REFERENCE NO. 342 ENG MASTER |             |                  |        |
|-------------------------------------------------------------|--------------------------------------------------------------------------------------------------------------------------------------------------------------------------------------------------|-----------------------------------|-------------|------------------|--------|
|                                                             |                                                                                                                                                                                                  | DRAWN:                            | J.LEE       | DATE: OCT. 06/09 |        |
|                                                             |                                                                                                                                                                                                  | CHECKED:                          |             | DATE:            |        |
| TORONTO, ONTARIO                                            | THESE DRAWINGS AND SPECIFICATIONS ARE THE PROPERTY OF EDAC INC. AND SHALL NOT BE REPRODUCED, OR COPIED OR USED AS THE BASIS FOR THE MANUFACTURE OR SALE OF APPARATUS WITHOUT WRITTEN PERMISSION. | SCALE:                            | NTS         | SHEET :          | 2 OF 3 |
|                                                             |                                                                                                                                                                                                  | DRAWING                           | NUMBER      |                  | ISSUE  |
| YOUR CONNECTION TO QUALITY & SERVICE                        |                                                                                                                                                                                                  | 3                                 | 42 Assembly |                  | 1      |