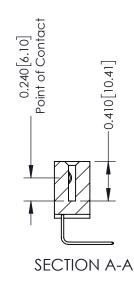

**Mounting Option** 

04-.156 (3.96) Dia. Mounting Holes

**Contact Detail** 

558-90 Degree Bend (Code 541 Contacts) .100 [2.54] Contact Spacing x .200 [5.08] Row Spacing