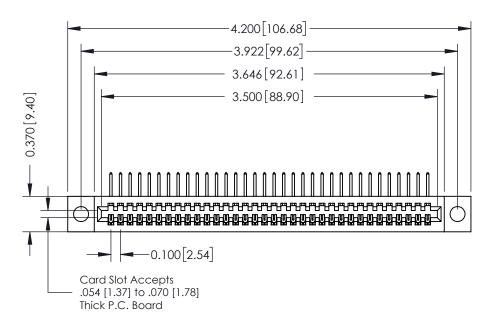

## **See Accompanying Pages for:**

- **Contact Bend Details**
- **Mounting Options**

| 342 / 392 Card Edge Connector |
|-------------------------------|
| Part Number: 392-034-558-104  |

YOUR CONNECTION TO QUALITY & SERVICE