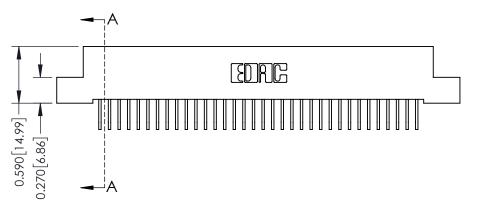

## **See Accompanying Pages for:**

- **Contact Bend Details**
- **Mounting Options**

| 342 / 392 Card Edge Connector |
|-------------------------------|
| Part Number: 392-034-558-104  |

YOUR CONNECTION TO QUALITY & SERVICE