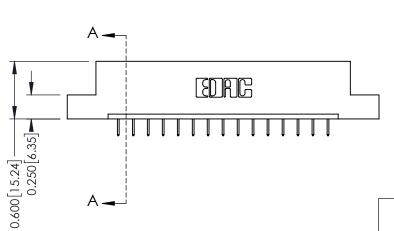

THIS IS A C.A.D. GENERATED DRAWING DO NOT MAKE MANUAL REVISIONS TO MASTER.

ORIGINAL

**See Accompanying Pages for:** 

**Mounting Options** 

**Contact Bend Details** 

337 / 387 Series Card Edge Connector Part Number: 387-015-524-107

0.160 [4.06] Point of Contact Card Slot

0.330 [8.38]

ISSUE NUMBER

ORIGINAL

1

| 337 / 387 Series Card Edge                                            | ACAD REFERENCE NO.                                                                                                                                                                              | 337 ENG MASTER |                  |               |
|-----------------------------------------------------------------------|-------------------------------------------------------------------------------------------------------------------------------------------------------------------------------------------------|----------------|------------------|---------------|
| Contact Bend Detail                                                   |                                                                                                                                                                                                 | DRAWN: J.LEE   | DATE: OCT. 06/09 |               |
|                                                                       |                                                                                                                                                                                                 | CHECKED:       | DATE:            |               |
| EDAC INC TORONTO, ONTARIO CANADA YOUR CONNECTION TO QUALITY & SERVICE | THESE DRAWINGS AND SPECIFICATIONS ARE THE PROPERTY OF EDAC INC.,AND SHALL NOT BE REPRODUCED,OR COPIED OR USED AS THE BASIS FOR THE MANUFACTURE OR SALE OF APPARATUS WITHOUT WRITTEN PERMISSION. | SCALE: NTS     | SHEET            | 2 <b>OF</b> 3 |
|                                                                       |                                                                                                                                                                                                 | DRAWING NUMBER |                  | ISSUE         |
|                                                                       |                                                                                                                                                                                                 | 337 Assembly   |                  | 1             |