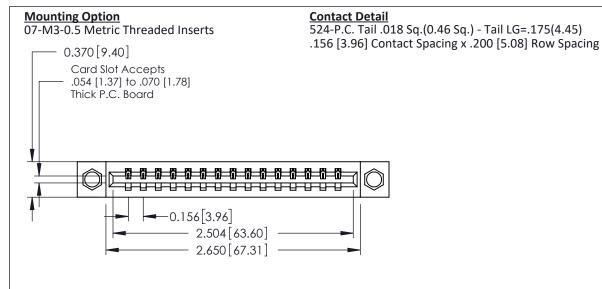

THIS IS A C.A.D. GENERATED DRAWING DO NOT MAKE MANUAL REVISIONS TO MASTER.

ORIGINAL

**See Accompanying Pages for:** 

**Mounting Options** 

**Contact Bend Details** 

337 / 387 Series Card Edge Connector Part Number: 387-015-524-107

0.160 [4.06] Point of Contact Card Slot

0.330 [8.38]

ISSUE NUMBER

ORIGINAL

1

| 337 / 387 Series Card Edge                                            | ACAD REFERENCE NO.                                                                                                                                                                              | 337 ENG MASTER |                  |               |
|-----------------------------------------------------------------------|-------------------------------------------------------------------------------------------------------------------------------------------------------------------------------------------------|----------------|------------------|---------------|
| Contact Bend Detail                                                   |                                                                                                                                                                                                 | DRAWN: J.LEE   | DATE: OCT. 06/09 |               |
|                                                                       |                                                                                                                                                                                                 | CHECKED:       | DATE:            |               |
| EDAC INC TORONTO, ONTARIO CANADA YOUR CONNECTION TO QUALITY & SERVICE | THESE DRAWINGS AND SPECIFICATIONS ARE THE PROPERTY OF EDAC INC.,AND SHALL NOT BE REPRODUCED,OR COPIED OR USED AS THE BASIS FOR THE MANUFACTURE OR SALE OF APPARATUS WITHOUT WRITTEN PERMISSION. | SCALE: NTS     | SHEET            | 2 <b>OF</b> 3 |
|                                                                       |                                                                                                                                                                                                 | DRAWING NUMBER |                  | ISSUE         |
|                                                                       |                                                                                                                                                                                                 | 337 Assembly   |                  | 1             |