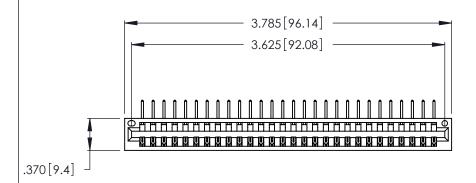

Contact Dimensions:
558-90 Degree Bend (Code 541 Contacts)
See Sheet 2 for Contact Code 555, 556, 558, 559, 560 Dimensions

THIS IS A C.A.D. GENERATED DRAWING DO NOT MAKE MANUAL REVISIONS TO MASTER.

- INSULATOR MATERIAL: THERMOPLASTIC POLYESTER, UL 94V-0 CONTACT MATERIAL; COPPER, NICKEL, TIN\_ALLOY CA-725
- CONTACT PLATING: GOLD ON THE MATING AREA, TIN-LEAD ON THE CONTACT TAILS, NICKEL UNDERPLATE

| 346/396 SERIES CARD EDGE CONNECTOR |
|------------------------------------|
| PART NUMBER: 346-028-558-101       |

YOUR CONNECTION TO QUALITY & SERVICE

**EDAC INC** TORONTO, ONTARIO CANADA

THESE DRAWINGS AND SPECIFICATIONS ARE THE PROPERTY OF EDAC INC., AND SHALL NOT BE REPRODUCED, OR COPIED OR USED AS THE BASIS FOR THE MANUFACTURE OR SALE OF APPARATUS WITHOUT WRITTEN PERMISSION.