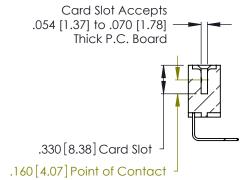

THIS IS A C.A.D. GENERATED DRAWING DO NOT MAKE MANUAL REVISIONS TO MASTER.

ISSUE NUMBER

ORIGINAL

1

**Contact Code 555** 

Contact Code 556

**Contact Code 558** 

**Contact Code 559** 

**Contact Code 560** 

INSULATOR MATERIAL: THERMOPLASTIC POLYESTER, UL 94V-0 CONTACT MATERIAL; COPPER, NICKEL, TIN ALLOY CA-725 CONTACT PLATING: GOLD ON THE MATING AREA, TIN-LEAD ON THE CONTACT TAILS, NICKEL UNDERPLATE

346/396 SERIES CARD EDGE CONNECTOR CONTACT CODE 555,556,558,559,560 DIMENSIONS

YOUR CONNECTION TO QUALITY & SERVICE

**EDAC INC** TORONTO, ONTARIO CANADA

THESE DRAWINGS AND SPECIFICATIONS ARE THE PROPERTY OF EDAC INC.,AND SHALL NOT BE REPRODUCED, OR COPIED OR USED AS THE BASIS FOR THE MANUFACTURE OR SALE OF APPARATUS WITHOUT WRITTEN PERMISSION.