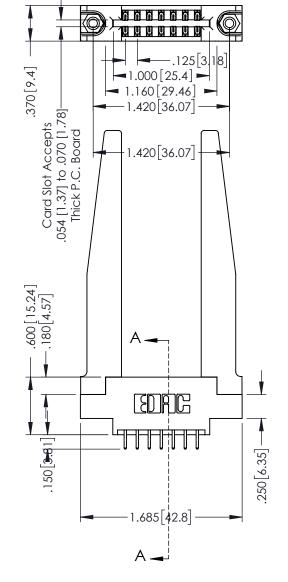

346/396 SERIES CARD EDGE CONNECTOR PART NUMBER: 346-014-521-878

YOUR CONNECTION TO QUALITY & SERVICE

**EDAC INC** TORONTO, ONTARIO CANADA

THESE DRAWINGS AND SPECIFICATIONS ARE THE PROPERTY OF EDAC INC., AND SHALL NOT BE REPRODUCED,OR COPIED OR USED AS THE BASIS FOR THE MANUFACTURE OR SALE OF APPARATUS WITHOUT WRITTEN PERMISSION.

## 346/396 SERIES CARD EDGE CONNECTOR CONTACT CODE 555,556,558,559,560 DIMENSIONS

YOUR CONNECTION TO QUALITY & SERVICE

**EDAC INC** TORONTO, ONTARIO CANADA

THESE DRAWINGS AND SPECIFICATIONS ARE THE PROPERTY OF EDAC INC.,AND SHALL NOT BE REPRODUCED, OR COPIED OR USED AS THE BASIS FOR THE MANUFACTURE OR SALE OF APPARATUS WITHOUT WRITTEN PERMISSION.