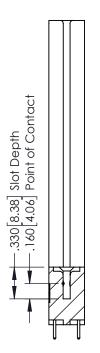

## **Contact Code 555**

## **Contact Code 556**

INSULATOR MATERIAL: THERMOPLASTIC POLYESTER, UL 94V-0 CONTACT MATERIAL; COPPER, NICKEL, TIN ALLOY CA-725 CONTACT PLATING: GOLD ON THE MATING AREA, TIN-LEAD

ON THE CONTACT TAILS, NICKEL UNDERPLATE

THIS IS A C.A.D. GENERATED DRAWING DO NOT MAKE MANUAL REVISIONS TO MASTER.

ISSUE NUMBER

ORIGINAL

1

**SECTION A-A** 

INSULATOR MATERIAL: THERMOPLASTIC POLYESTER, UL 94V-0 CONTACT MATERIAL; COPPER, NICKEL, TIN ALLOY CA-725 CONTACT PLATING: GOLD ON THE MATING AREA, TIN-LEAD ON THE CONTACT TAILS, NICKEL UNDERPLATE