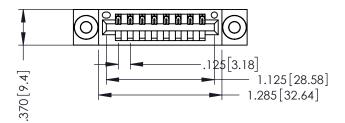

346/396 SERIES CARD EDGE CONNECTOR PART NUMBER: 346-008-541-603

YOUR CONNECTION TO QUALITY & SERVICE

**EDAC INC** TORONTO, ONTARIO CANADA

THESE DRAWINGS AND SPECIFICATIONS ARE THE PROPERTY OF EDAC INC.,AND SHALL NOT BE REPRODUCED,OR COPIED OR USED AS THE BASIS FOR THE MANUFACTURE OR SALE OF APPARATUS WITHOUT WRITTEN PERMISSION.

| SECTION A-A        |                  |
|--------------------|------------------|
| ACAD REFERENCE NO. | 346-ENG-MASTER   |
| DRAWN: J.LEE       | DATE: APR. 22/09 |
| CHECKED:           | DATE:            |
| SCALE: 1:1         | SHEET 1 OF 2     |
| DRAWING NUMBER     | ISSUE            |