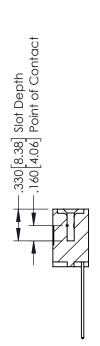

## **Contact Code 555**

## **Contact Code 556**

INSULATOR MATERIAL: THERMOPLASTIC POLYESTER, UL 94V-0 CONTACT MATERIAL; COPPER, NICKEL, TIN ALLOY CA-725 CONTACT PLATING: GOLD ON THE MATING AREA, TIN-LEAD

ON THE CONTACT TAILS, NICKEL UNDERPLATE