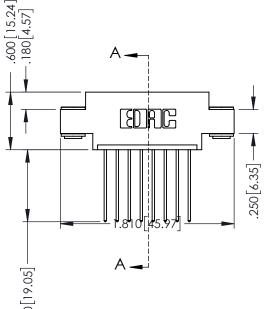

## 346/396 SERIES CARD EDGE CONNECTOR CONTACT CODE 555,556,558,559,560 DIMENSIONS

YOUR CONNECTION TO QUALITY & SERVICE

**EDAC INC** TORONTO, ONTARIO CANADA

THESE DRAWINGS AND SPECIFICATIONS ARE THE PROPERTY OF EDAC INC.,AND SHALL NOT BE REPRODUCED, OR COPIED OR USED AS THE BASIS FOR THE MANUFACTURE OR SALE OF APPARATUS WITHOUT WRITTEN PERMISSION.

|   | ACAD REFERENCE NO. | 346-ENG-MASTER   |
|---|--------------------|------------------|
|   | DRAWN: J.LEE       | DATE: APR. 22/09 |
| ) | CHECKED:           | DATE:            |
|   | SCALE: 1:1         | SHEET 2 OF 2     |
|   | DRAWING NUMBER     | ISSUE            |
|   | 346-ENG-MASTER     | 1                |