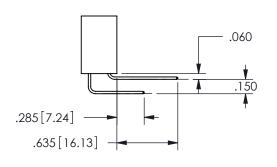

## -.180[4.57] .600[15.24] EDRG .250[6.35] .100[2.54]

<u>Contact Dimensions:</u>
559-90 Degree Bend (Code 541 Contacts)
See Sheet 2 for Contact Code 555, 556, 558, 559, 560 **Dimensions** 

345/395 SERIES CARD EDGE CONNECTOR PART NUMBER: 345-052-559-803

SECTION A-A

ISSUE NUMBER ORIGINAL

1

**Contact Code 558** 

Contact Code 559

**Contact Code 560** 

INSULATOR MATERIAL: THERMOPLASTIC POLYESTER, UL 94V-0

DAP MATERIAL AVAILABLE UPON REQUEST

CONTACT MATERIAL; COPPER ALLOY

CONTACT PLATING: GOLD ON THE MATING AREA, TIN PLATING ON THE CONTACT TAILS, NICKEL UNDERPLATE

345/395 SERIES CARD EDGE CONNECTOR CONTACT CODE 555,556,558,559,560 DIMENSIONS