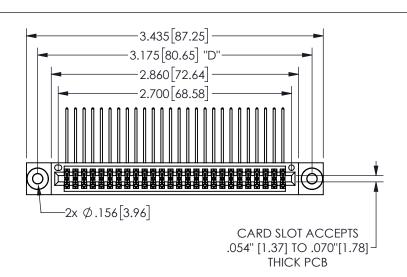

THIS IS A C.A.D. GENERATED DRAWING DO NOT MAKE MANUAL REVISIONS TO MASTER.

ISSUE NUMBER

ORIGINAL

1

.160 4.06 .330[8.38] POINT OF CARD SLOT CONTACT .370 9.4 .150[3.81]

## -.180[4.57] .600[15.24] EDRG .250[6.35] .100[2.54]

<u>Contact Dimensions:</u>
559-90 Degree Bend (Code 541 Contacts)
See Sheet 2 for Contact Code 555, 556, 558, 559, 560 **Dimensions** 

345/395 SERIES CARD EDGE CONNECTOR PART NUMBER: 345-052-559-803