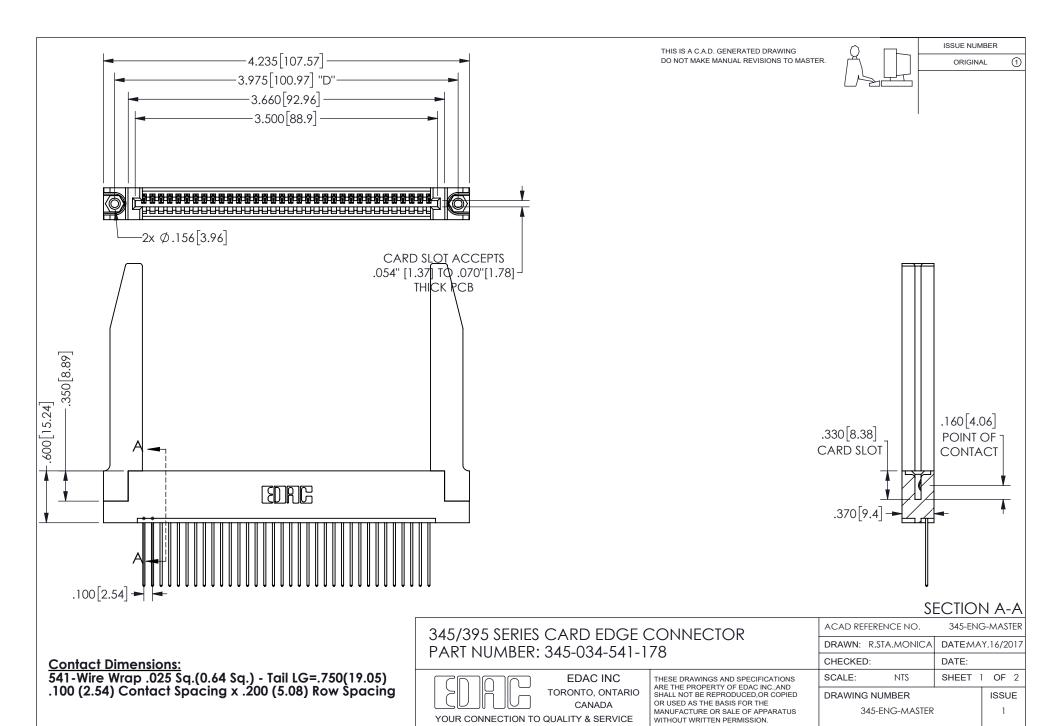

## 345/395 SERIES CARD EDGE CONNECTOR CONTACT CODE 555,556,558,559,560 DIMENSIONS

YOUR CONNECTION TO QUALITY & SERVICE

**EDAC INC** TORONTO, ONTARIO CANADA

THESE DRAWINGS AND SPECIFICATIONS ARE THE PROPERTY OF EDAC INC.,AND SHALL NOT BE REPRODUCED, OR COPIED OR USED AS THE BASIS FOR THE MANUFACTURE OR SALE OF APPARATUS WITHOUT WRITTEN PERMISSION.

| ACAD REFERENCE NO.  | 345-ENG-MASTER   |
|---------------------|------------------|
| DRAWN: R.STA.MONICA | DATE:MAY.16/2017 |
| CHECKED:            | DATE:            |
| SCALE: 1:1          | SHEET 2 OF 2     |
| DRAWING NUMBER      | ISSUE            |
| 345-ENG-MASTER      | 1                |