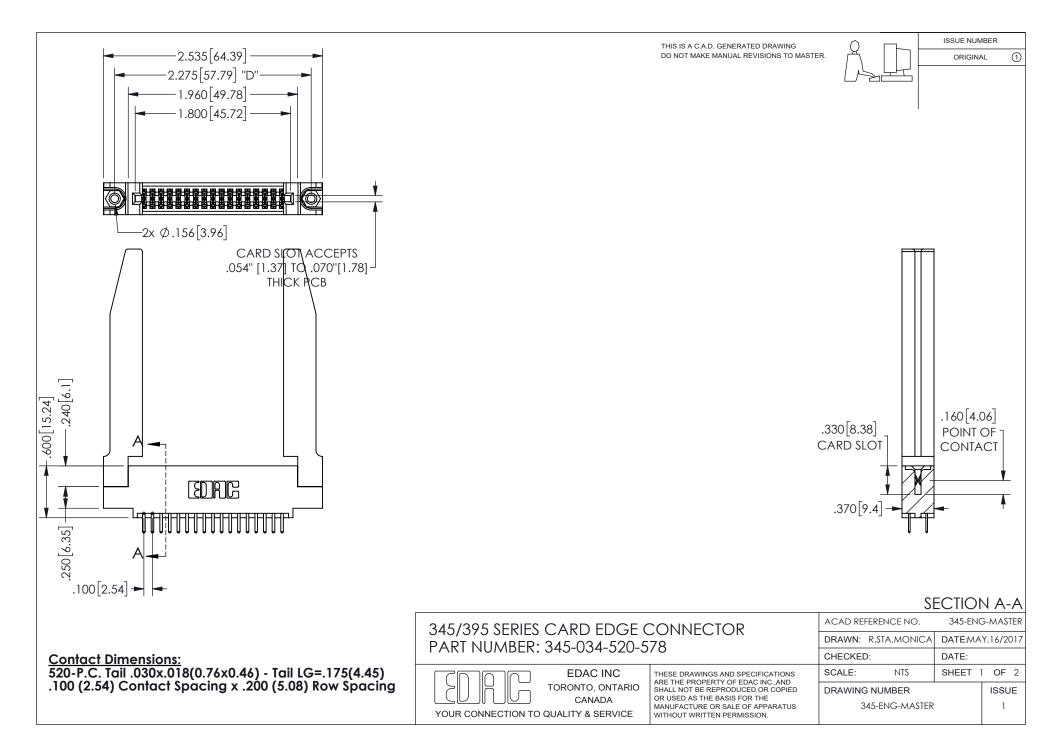

ISSUE NUMBER ORIGINAL

1

**Contact Code 558** 

Contact Code 559

Contact Code 560

INSULATOR MATERIAL: THERMOPLASTIC POLYESTER, UL 94V-0

DAP MATERIAL AVAILABLE UPON REQUEST

CONTACT MATERIAL; COPPER ALLOY

CONTACT PLATING: GOLD ON THE MATING AREA, TIN PLATING ON THE CONTACT TAILS, NICKEL UNDERPLATE