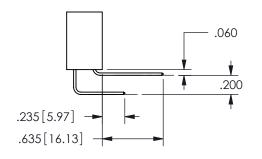

ISSUE NUMBER ORIGINAL

1

**Contact Code 558** 

Contact Code 559

Contact Code 560

INSULATOR MATERIAL: THERMOPLASTIC POLYESTER, UL 94V-0

DAP MATERIAL AVAILABLE UPON REQUEST

CONTACT MATERIAL; COPPER ALLOY

CONTACT PLATING: GOLD ON THE MATING AREA, TIN PLATING ON THE CONTACT TAILS, NICKEL UNDERPLATE