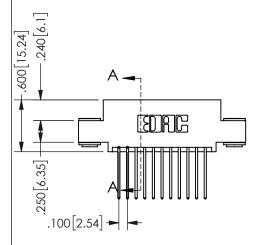

THIS IS A C.A.D. GENERATED DRAWING DO NOT MAKE MANUAL REVISIONS TO MASTER.

ISSUE NUMBER

ORIGINAL

1

<u>Contact Dimensions:</u>
540-Wire Wrap .025 Sq.(0.64 Sq.) - Tail LG=.560(14.22)
.100 (2.54) Contact Spacing x .200 (5.08) Row Spacing

## SECTION A A

ORIGINAL 1

ISSUE NUMBER

**Contact Code 558** 

Contact Code 559

**Contact Code 560** 

INSULATOR MATERIAL: THERMOPLASTIC POLYESTER, UL 94V-0

DAP MATERIAL AVAILABLE UPON REQUEST

CONTACT MATERIAL; COPPER ALLOY

CONTACT PLATING: GOLD ON THE MATING AREA, TIN PLATING ON THE CONTACT TAILS, NICKEL UNDERPLATE

## 345/395 SERIES CARD EDGE CONNECTOR CONTACT CODE 555,556,558,559,560 DIMENSIONS

YOUR CONNECTION TO QUALITY & SERVICE

**EDAC INC** TORONTO, ONTARIO CANADA

THESE DRAWINGS AND SPECIFICATIONS ARE THE PROPERTY OF EDAC INC.,AND SHALL NOT BE REPRODUCED, OR COPIED OR USED AS THE BASIS FOR THE MANUFACTURE OR SALE OF APPARATUS WITHOUT WRITTEN PERMISSION.