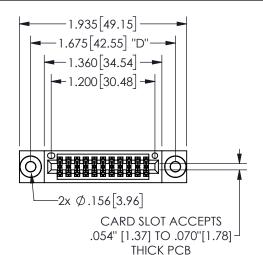

345/395 SERIES CARD EDGE CONNECTOR PART NUMBER: 345-022-540-503

**EDAC INC** TORONTO, ONTARIO CANADA

SHALL NOT BE REPRODUCED, OR COPIED OR USED AS THE BASIS FOR THE MANUFACTURE OR SALE OF APPARATUS YOUR CONNECTION TO QUALITY & SERVICE WITHOUT WRITTEN PERMISSION.

.160 4.06 .330[8.38] POINT OF CARD SLOT CONTACT .370 9.4