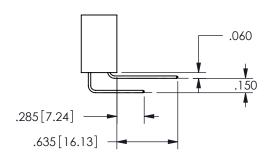

## SECTION A A

ORIGINAL 1

ISSUE NUMBER

**Contact Code 558** 

Contact Code 559

**Contact Code 560** 

INSULATOR MATERIAL: THERMOPLASTIC POLYESTER, UL 94V-0

DAP MATERIAL AVAILABLE UPON REQUEST

## 345/395 SERIES CARD EDGE CONNECTOR CONTACT CODE 555,556,558,559,560 DIMENSIONS

YOUR CONNECTION TO QUALITY & SERVICE

**EDAC INC** TORONTO, ONTARIO CANADA

THESE DRAWINGS AND SPECIFICATIONS ARE THE PROPERTY OF EDAC INC.,AND SHALL NOT BE REPRODUCED, OR COPIED OR USED AS THE BASIS FOR THE MANUFACTURE OR SALE OF APPARATUS WITHOUT WRITTEN PERMISSION.