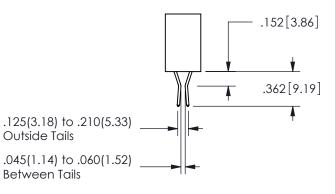

## SECTION A A

ORIGINAL 1

ISSUE NUMBER

**Contact Code 558** 

Contact Code 559

**Contact Code 560** 

INSULATOR MATERIAL: THERMOPLASTIC POLYESTER, UL 94V-0

DAP MATERIAL AVAILABLE UPON REQUEST

## 345/395 SERIES CARD EDGE CONNECTOR CONTACT CODE 555,556,558,559,560 DIMENSIONS

YOUR CONNECTION TO QUALITY & SERVICE

**EDAC INC** TORONTO, ONTARIO CANADA

THESE DRAWINGS AND SPECIFICATIONS ARE THE PROPERTY OF EDAC INC.,AND SHALL NOT BE REPRODUCED, OR COPIED OR USED AS THE BASIS FOR THE MANUFACTURE OR SALE OF APPARATUS WITHOUT WRITTEN PERMISSION.