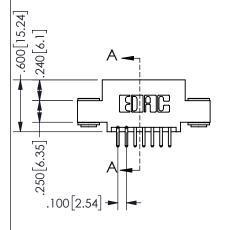

.160 4.06 .330[8.38] POINT OF CARD SLOT CONTACT .370 9.4

## 345/395 SERIES CARD EDGE CONNECTOR PART NUMBER: 345-014-520-503

YOUR CONNECTION TO QUALITY & SERVICE

**EDAC INC** TORONTO, ONTARIO CANADA

THESE DRAWINGS AND SPECIFICATIONS ARE THE PROPERTY OF EDAC INC.,AND SHALL NOT BE REPRODUCED, OR COPIED OR USED AS THE BASIS FOR THE MANUFACTURE OR SALE OF APPARATUS WITHOUT WRITTEN PERMISSION.