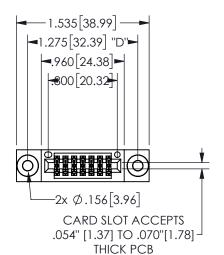

## 345/395 SERIES CARD EDGE CONNECTOR PART NUMBER: 345-014-520-503

YOUR CONNECTION TO QUALITY & SERVICE

**EDAC INC** TORONTO, ONTARIO CANADA

THESE DRAWINGS AND SPECIFICATIONS ARE THE PROPERTY OF EDAC INC.,AND SHALL NOT BE REPRODUCED, OR COPIED OR USED AS THE BASIS FOR THE MANUFACTURE OR SALE OF APPARATUS WITHOUT WRITTEN PERMISSION.