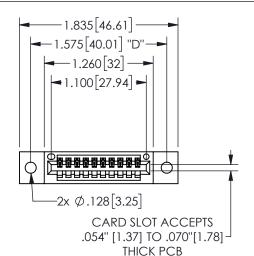

## <u>Contact Dimensions:</u> 542-Wire Wrap .025 Sq.(0.64 Sq.) - Tail LG=.645(16.38) .100 (2.54) Contact Spacing x .200 (5.08) Row Spacing

345/395 SERIES CARD EDGE CONNECTOR PART NUMBER: 345-010-542-402