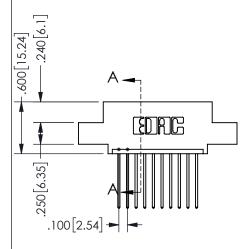

## <u>Contact Dimensions:</u> 542-Wire Wrap .025 Sq.(0.64 Sq.) - Tail LG=.645(16.38) .100 (2.54) Contact Spacing x .200 (5.08) Row Spacing

345/395 SERIES CARD EDGE CONNECTOR PART NUMBER: 345-010-542-402

.160 4.06 .330[8.38] POINT OF CARD SLOT CONTACT .370 9.4