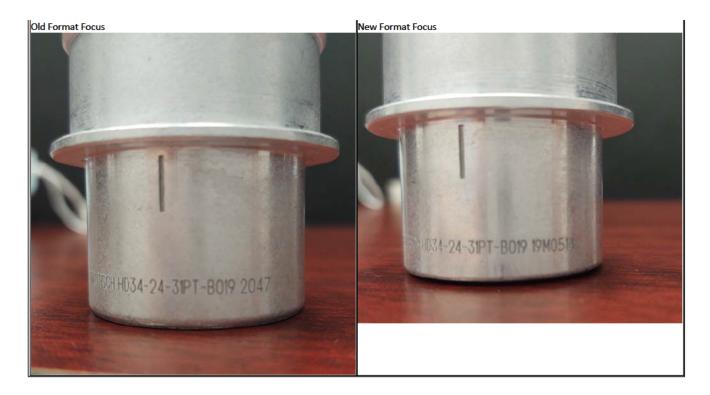

# Description of Changes

The Industrial and Commercial Transportation business unit of TE Connectivity is making a change to the laser mark date code format for the part number(s) listed below. These PNs are TE proprietary designs, therefore considered catalog/general market product. PPAP and/or sample requests must be submitted within 14 days of PCN submission via ict-ppap-request@te.com or ePPAP system. Submission will not occur without request. If PPAP requested, disposition response is required within 14 days of submit date or it will be considered approved. Product drawing(s) is affected.