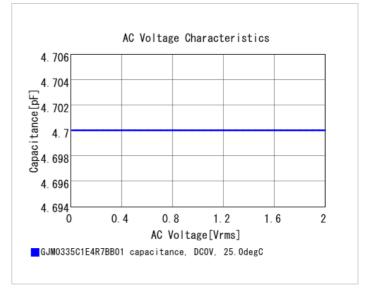

## **Specifications**

| Capacitance                                      | 4.7pF ±0.1pF |
|--------------------------------------------------|--------------|
| Rated voltage                                    | 25Vdc        |
| Temperature characteristics (complied standard)  | C0G(EIA)     |
| Temperature coefficient                          | 0±30ppm/°C   |
| Temperature range of temperature characteristics | 25 to 125°C  |
| Operating temperature range                      | -55 to 125°C |