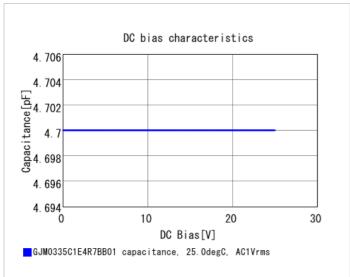

## **Specifications**

| Capacitance                                      | 4.7pF ±0.1pF |
|--------------------------------------------------|--------------|
| Rated voltage                                    | 25Vdc        |
| Temperature characteristics (complied standard)  | C0G(EIA)     |
| Temperature coefficient                          | 0±30ppm/°C   |
| Temperature range of temperature characteristics | 25 to 125°C  |
| Operating temperature range                      | -55 to 125°C |