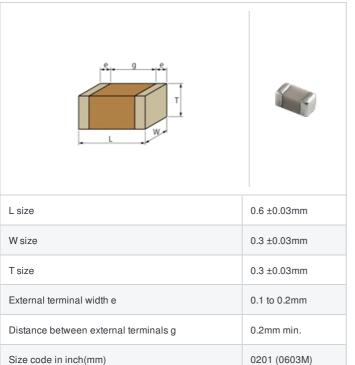

## $GJM0335C1E4R7BB01\# \ \ \text{``#'' indicates a package specification code}.$













< List of part numbers with package codes >

GJM0335C1E4R7BB01D , GJM0335C1E4R7BB01J , GJM0335C1E4R7BB01W

## Shape



## References

| Packaging | Specifications                                               | Minimum quantity |
|-----------|--------------------------------------------------------------|------------------|
| D         | φ180mm Paper taping                                          | 15000            |
| J         | φ330mm Paper taping                                          | 50000            |
| W         | φ180mm Paper taping (W8P1*)  * Width: 8mm, Pocket pitch: 1mm | 30000            |

| Mass (typ.) |        |  |
|-------------|--------|--|
| 1 piece     | 0.33mg |  |
| φ180mm Reel | 118g   |  |

## **Specifications**

| Capacitance                                      | 4.7pF ±0.1pF |
|--------------------------------------------------|--------------|
| Rated voltage