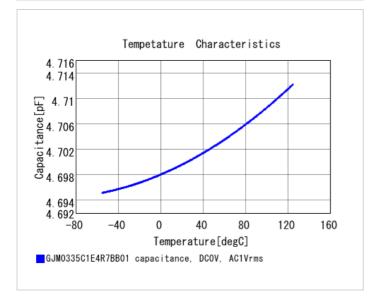

## **Specifications**

| Capacitance                                      | 4.7pF ±0.1pF |
|--------------------------------------------------|--------------|
| Rated voltage                                    | 25Vdc        |
| Temperature characteristics (complied standard)  | C0G(EIA)     |
| Temperature coefficient                          | 0±30ppm/°C   |
| Temperature range of temperature characteristics | 25 to 125°C  |
| Operating temperature range                      | -55 to 125°C |