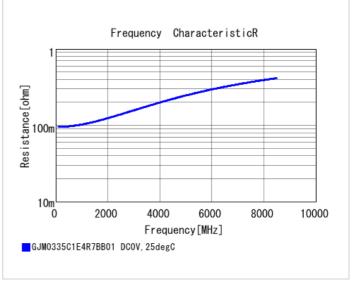

## **Specifications**

| Capacitance                                      | 4.7pF ±0.1pF |
|--------------------------------------------------|--------------|
| Rated voltage                                    | 25Vdc        |
| Temperature characteristics (complied standard)  | C0G(EIA)     |
| Temperature coefficient                          | 0±30ppm/°C   |
| Temperature range of temperature characteristics | 25 to 125°C  |
| Operating temperature range                      | -55 to 125°C |