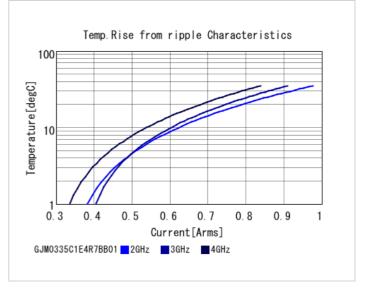

lied standard)  | C0G(EIA)     |
| Temperature coefficient                          | 0±30ppm/°C   |
| Temperature range of temperature characteristics | 25 to 125°C  |
| Operating temperature range                      | -55 to 125°C |

1 of 2



<sup>1.</sup> This datasheet is downloaded from the website of Murata Manufacturing Co., Ltd. Therefore, it's specifications are subject to change or our products in it may be discontinued without advance notice. Please check with our sales representatives or product engineers before ordering.

Therefore, please review our product specifications or consult the approval sheet for product specifications before ordering.



<sup>2.</sup> This datasheet has only typical specifications because there is no space for detailed specifications.













2 of 2

Attention

<sup>1.</sup>This datasheet is downloaded from the website of Murata Manufacturing Co., Ltd. Therefore, it's specifications are subject to change or our products in it may be discontinued without advance notice. Please check with our sales representatives or product engineers before ordering.

<sup>2.</sup> This datasheet has only typical specifications because there is no space for detailed specifications

Therefore, please review our product specifications or consult the approval sheet for product specifications before ordering.