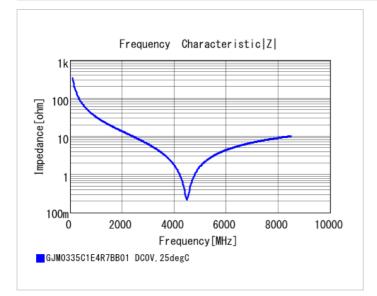

## **Specifications**

| Capacitance                                      | 4.7pF ±0.1pF |
|--------------------------------------------------|--------------|
| Rated voltage                                    | 25Vdc        |
| Temperature characteristics (complied standard)  | C0G(EIA)     |
| Temperature coefficient                          | 0±30ppm/°C   |
| Temperature range of temperature characteristics | 25 to 125°C  |
| Operating temperature range                      | -55 to 125°C |