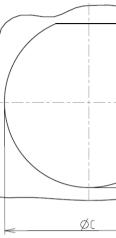

|          | I G I                                                                                                                                                                                                                                                                                                                                                                                                                                                                                                                                                                                                                               | m D                       | 0                                                                | œ                                                                                                                                             | A                                                                      | ]            |
|----------|-------------------------------------------------------------------------------------------------------------------------------------------------------------------------------------------------------------------------------------------------------------------------------------------------------------------------------------------------------------------------------------------------------------------------------------------------------------------------------------------------------------------------------------------------------------------------------------------------------------------------------------|---------------------------|------------------------------------------------------------------|-----------------------------------------------------------------------------------------------------------------------------------------------|------------------------------------------------------------------------|--------------|
|          | Contact Layout                                                                                                                                                                                                                                                                                                                                                                                                                                                                                                                                                                                                                      |                           | Panel cutout                                                     |                                                                                                                                               |                                                                        |              |
| 4        |                                                                                                                                                                                                                                                                                                                                                                                                                                                                                                                                                                                                                                     |                           | JAM NUT RECEPTACLE (TYPE                                         | E 7)                                                                                                                                          |                                                                        | 4            |
|          | Contacts<br>(Insert arrangement 25-11)       Contact<br>position ID<br>(mm)     Location     Location       X-axis<br>position ID     Y-axis<br>(mm)     Contact<br>position ID     Location       A    000 (0.00)    431 (10.95)     O    431 (10.95)     +.304 (7.72)       B     +.304 (7.72)     +.304 (7.72)     H    304 (7.72)     +.304 (7.72)       C     +.431 (10.95)     +.000 (0.00)     J     +.000 (0.00)     +.102 (2.59)       D     +.304 (7.72)    304 (7.72)     K     +.092 (2.34)    160 (4.06)       E     +.000 (0.00)    431 (10.95)     L    092 (2.34)    160 (4.06)       F    304 (7.72)    304 (7.72) |                           | ØC                                                               |                                                                                                                                               |                                                                        |              |
| ω        | NOTES: 1. All dimensions are true position.   2. Front face of pin insert shown.   Shell Arrangement Number of<br>contacts Size<br>contacts Service<br>rating Contact<br>location   25 -11 9 10 N AB,C,D,E,F,<br>G,H,J   25 -11 2 20 N L,K                                                                                                                                                                                                                                                                                                                                                                                          |                           | B 43.4                                                           | ominal<br>3+0/-0.25<br>7+0.25/-0                                                                                                              |                                                                        | 3            |
|          |                                                                                                                                                                                                                                                                                                                                                                                                                                                                                                                                                                                                                                     |                           | due to a use of the Specifications iss                           | be liable for any non-conformity<br>the Products which does not con<br>sued by either of the Parties or by<br>al recommendation, technical no | nply with<br>y a third party                                           |              |
| N        |                                                                                                                                                                                                                                                                                                                                                                                                                                                                                                                                                                                                                                     |                           | PN                                                               |                                                                                                                                               | ction & Control List<br>Not Listed                                     | 2            |
| _        |                                                                                                                                                                                                                                                                                                                                                                                                                                                                                                                                                                                                                                     | A 03<br>ISS<br>Designed B | -10-2016 First Release<br>DATE Latest modification -<br>y: Date: |                                                                                                                                               | CUSTOMER DRAWING                                                       | MOD N°       |
|          |                                                                                                                                                                                                                                                                                                                                                                                                                                                                                                                                                                                                                                     | ПТ                        |                                                                  | Aluminium Receptacle                                                                                                                          |                                                                        |              |
| <u> </u> |                                                                                                                                                                                                                                                                                                                                                                                                                                                                                                                                                                                                                                     | SCALE                     |                                                                  | General linear<br>Tolerances:<br>±                                                                                                            | NPRDS / PROJECT<br>859<br>This document is the propert                 | v of         |
|          |                                                                                                                                                                                                                                                                                                                                                                                                                                                                                                                                                                                                                                     | SOU                       | RIAU WWW.S                                                       | OURIAU.COM                                                                                                                                    | SOURIAU<br>it must not be reproduced of<br>communicated without permis | or           |
|          |                                                                                                                                                                                                                                                                                                                                                                                                                                                                                                                                                                                                                                     | FORMAT<br>A3              |                                                                  | SOURIAU DRG N°<br>8D725F11SNL-C                                                                                                               |                                                                        | SHEET<br>2/2 |
|          | H G F                                                                                                                                                                                                                                                                                                                                                                                                                                                                                                                                                                                                                               | E D                       | С                                                                | B                                                                                                                                             | A                                                                      |              |