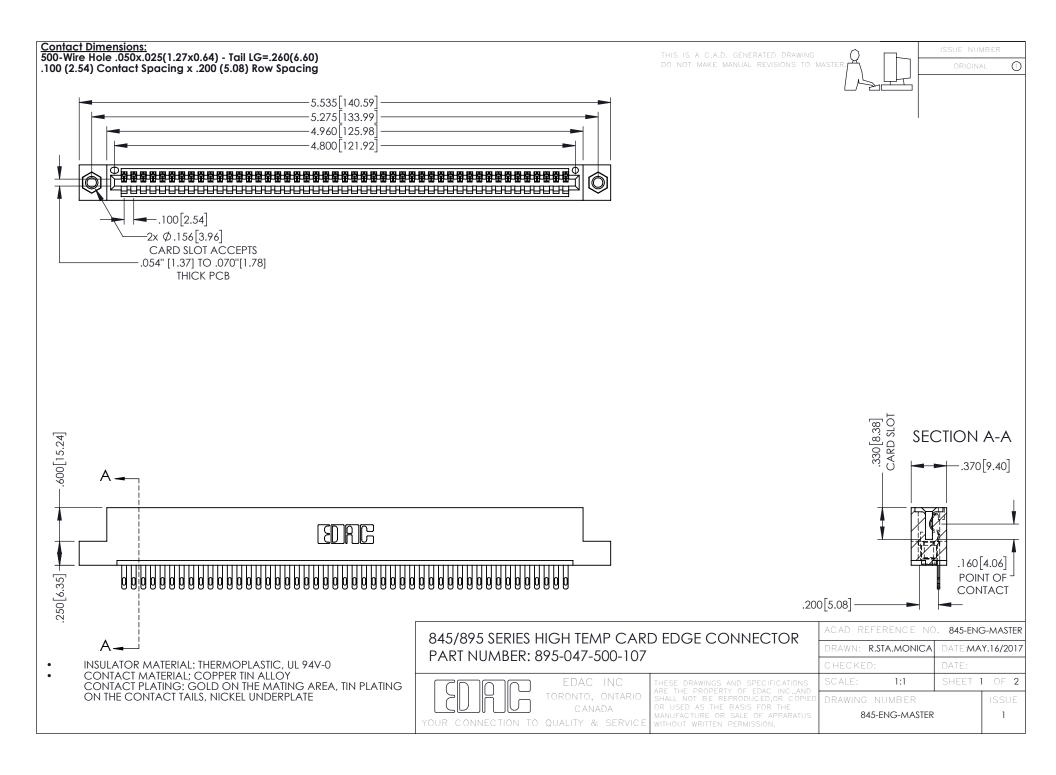

- INSULATOR MATERIAL: THERMOPLASTIC POLYESTER, UL 94V-0 DAP MATERIAL AVAILABLE UPON REQUEST
- CONTACT MATERIAL; COPPER ALLOY

**Contact Code 558** 

CONTACT PLATING: GOLD ON THE MATING AREA, TIN PLATING ON THE CONTACT TAILS, NICKEL UNDERPLATE

## 845/895 SERIES HIGH TEMP CARD EDGE CONNECTOR CONTACT CODE 555,556,558,559,560 DIMENSIONS

YOUR CONNECTION TO QUALITY & SERVICE

Contact Code 559

|   | ACAD REFERENCE NO   | . 845-ENG-MASTER |
|---|---------------------|------------------|
|   | DRAWN: R.STA.MONICA | DATE:MAY.16/2017 |
|   | CHECKED:            | DATE:            |
|   | SCALE: 1:1          | SHEET 2 OF 2     |
| D | DRAWING NUMBER      | ISSUE            |

Contact Code 560

845-ENG-MASTER