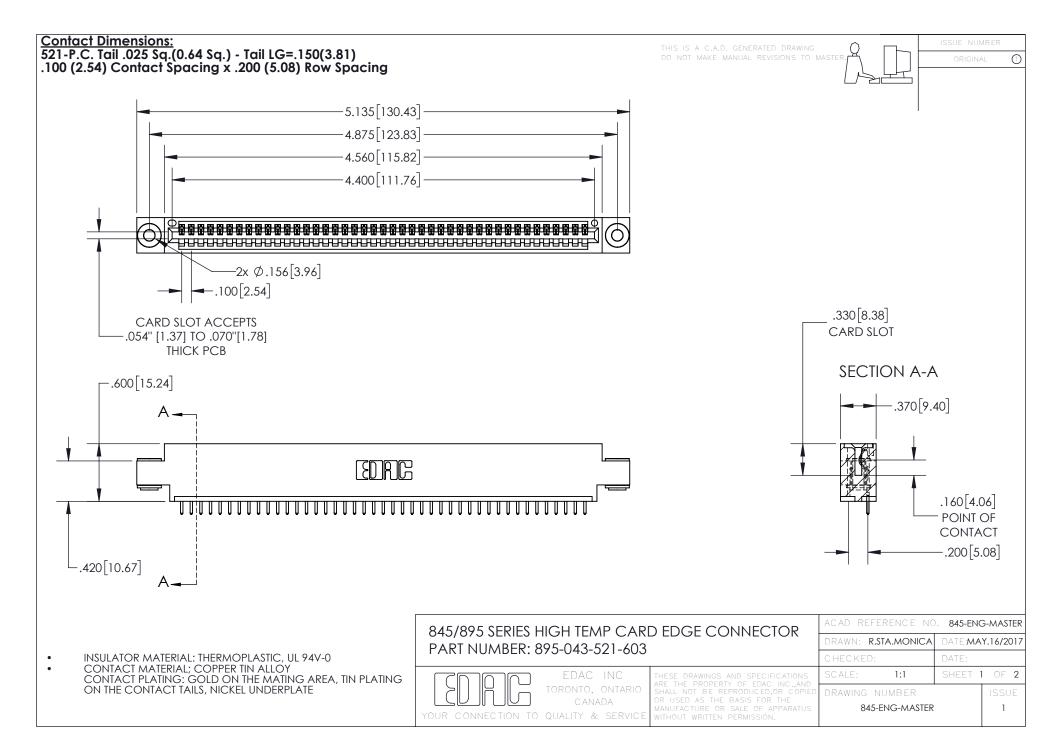

- INSULATOR MATERIAL: THERMOPLASTIC POLYESTER, UL 94V-0 DAP MATERIAL AVAILABLE UPON REQUEST
- CONTACT MATERIAL; COPPER ALLOY

CONTACT PLATING: GOLD ON THE MATING AREA, TIN PLATING ON THE CONTACT TAILS, NICKEL UNDERPLATE