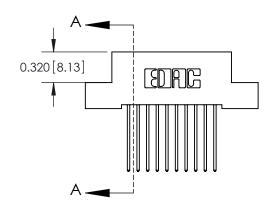

**SECTION A-A** 

842 Assembly

THIS IS A C.A.D. GENERATED DRAWING DO NOT MAKE MANUAL REVISIONS TO MASTER

ORIGINAL (1)

| 842/892 Series High Temp Card Edge Connector<br>Contact Bend Detail           |                                                                 | ACAD REFERENCE NO. 842 ENG MASTER |             |          |          |
|-------------------------------------------------------------------------------|-----------------------------------------------------------------|-----------------------------------|-------------|----------|----------|
|                                                                               |                                                                 | DRAWN:                            | J.LEE       | DATE: OC | T. 06/09 |
|                                                                               |                                                                 | CHECKED:                          |             | DATE:    |          |
| EDAC INC THESE DRAWINGS AND SPECIFICATIONS ARE THE PROPERTY OF EDAC INC., AND | SCALE:                                                          | NTS                               | SHEET :     | 2 OF 3   |          |
| TORONTO, ONTARIO                                                              | SHALL NOT BE REPRODUCED, OR COPIED OR USED AS THE BASIS FOR THE | DRAWING                           | NUMBER      |          | ISSUE    |
| YOUR CONNECTION TO QUALITY & SERVICE                                          | MANUFACTURE OR SALE OF APPARATUS                                |                                   | 42 Assembly |          | 1        |