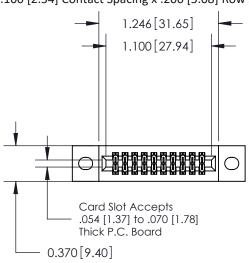

## **Contact Detail**

542-Wire Wrap .025 Sq.(0.64 Sq.) - Tail LG=.655(16.64) .100 [2.54] Contact Spacing x .200 [5.08] Row Spacing

**See Accompanying Pages for:** 

- **Contact Bend Details**
- **Mounting Options**

.240 [6.10] Point of Contact-

842/892 Series High Temp Card Edge Connector Part Number: 892-020-542-202

| ACAD REFERENCE NO. 842 ENG MASTER |                  |  |  |
|-----------------------------------|------------------|--|--|
| DRAWN: J.LEE                      | DATE: OCT. 06/09 |  |  |
| CHECKED:                          | DATE:            |  |  |
| SCALE: NTS                        | SHEET 1 OF 3     |  |  |
| DRAWING NUMBER                    | ISSUE            |  |  |