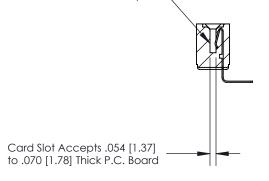

## **Contact Detail**

90 Degree Bend (Code 527 Contacts)

.156 [3.96] Contact Spacing x .200 [5.08] Row Spacing

.095 [2.41] Point of Contact (Measured from bottom of Card Slot)

**See Accompanying Page for:** 