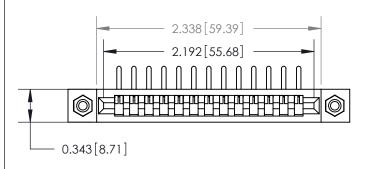

## **Contact Detail**

90 Degree Bend (Code 527 Contacts)

.156 [3.96] Contact Spacing x .200 [5.08] Row Spacing

.095 [2.41] Point of Contact (Measured from bottom of Card Slot)

**See Accompanying Page for:** 