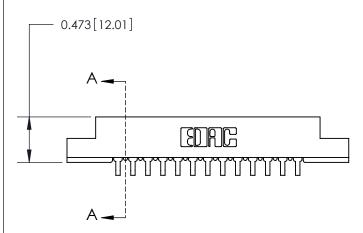

**Mounting Option** 

#4-40 Unified Threaded Inserts

## **Contact Detail**

90 Degree Bend (Code 527 Contacts)

.156 [3.96] Contact Spacing x .200 [5.08] Row Spacing





.095 [2.41] Point of Contact (Measured from bottom of Card Slot)



**See Accompanying Page for:** 

**Contact Bend Details** 

807/857 Series High Temp Card Edge Connector Part Number: 857-013-459-108

YOUR CONNECTION TO QUALITY & SERVICE

| ACAD REFERENCE NO. 807 ENG MASTER |                  |
|-----------------------------------|------------------|
| DRAWN: J.LEE                      | DATE: AUG. 11/09 |
| CHECKED:                          | DATE:            |
| SCALE: NTS                        | SHEET 1 OF 2     |
| DRAWING NUMBER                    | ISSUE            |

807 Assembly

**SECTION A-A**