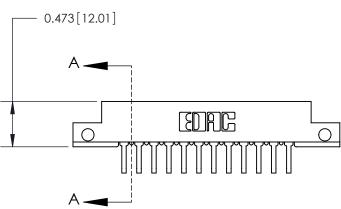

**Mounting Option** 

.128 (3.25) Dia. Side Mounting Holes

## **Contact Detail**

90 Degree Bend (Code 545 Contacts)

.156 [3.96] Contact Spacing x .200 [5.08] Row Spacing

SECTION A-A .095 [2.41] Point of Contact (Measured from bottom of Card Slot) Card Slot Accepts .054 [1.37] to .070 [1.78] Thick P.C. Board