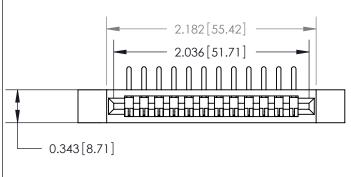

**Mounting Option** 

.128 (3.25) Dia. Side Mounting Holes

## **Contact Detail**

90 Degree Bend (Code 545 Contacts)

.156 [3.96] Contact Spacing x .200 [5.08] Row Spacing





SECTION A-A .095 [2.41] Point of Contact (Measured from bottom of Card Slot) Card Slot Accepts .054 [1.37] to .070 [1.78] Thick P.C. Board

**See Accompanying Page for:** 

**Contact Bend Details** 

807/857 Series High Temp Card Edge Connector Part Number: 857-012-558-112

YOUR CONNECTION TO QUALITY & SERVICE

| ACAD REFERENCE NO. 807 ENG MASTER |                  |
|-----------------------------------|------------------|
| DRAWN: J.LEE                      | DATE: AUG. 11/09 |
| CHECKED:                          | DATE:            |
| SCALE: NTS                        | SHEET 1 OF 2     |
| DRAWING NUMBER                    | ISSUE            |

807 Assembly