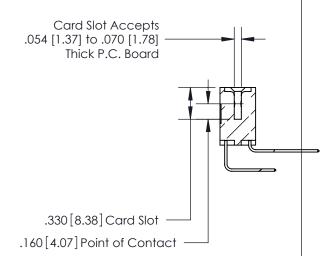

**Contact Code 558** 

## 846/896 SERIES HIGH TEMP CARD EDGE CONNECTOR CONTACT CODE 555,556,558,559,560 DIMENSIONS

.150 [3.81]

YOUR CONNECTION TO QUALITY & SERVICE

**Contact Code 559** 

**EDAC INC** TORONTO, ONTARIO CANADA

THESE DRAWINGS AND SPECIFICATIONS ARE THE PROPERTY OF EDAC INC.,AND SHALL NOT BE REPRODUCED, OR COPIED OR USED AS THE BASIS FOR THE MANUFACTURE OR SALE OF APPARATUS WITHOUT WRITTEN PERMISSION.