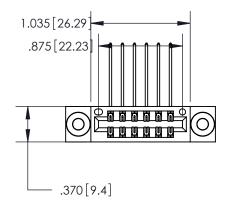

<u>Contact Dimensions:</u>
558-90 Degree Bend (Code 541 Contacts)
See Sheet 2 for Contact Code 555, 556, 558, 559, 560 Dimensions

THIS IS A C.A.D. GENERATED DRAWING DO NOT MAKE MANUAL REVISIONS TO MASTER.

846/896 SERIES HIGH TEMP CARD EDGE CONNECTOR PART NUMBER: 846-012-558-803

YOUR CONNECTION TO QUALITY & SERVICE

**EDAC INC** TORONTO, ONTARIO CANADA

THESE DRAWINGS AND SPECIFICATIONS ARE THE PROPERTY OF EDAC INC.,AND SHALL NOT BE REPRODUCED, OR COPIED OR USED AS THE BASIS FOR THE MANUFACTURE OR SALE OF APPARATUS WITHOUT WRITTEN PERMISSION.