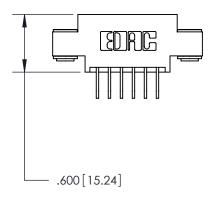

<u>Contact Dimensions:</u>
558-90 Degree Bend (Code 541 Contacts)
See Sheet 2 for Contact Code 555, 556, 558, 559, 560 Dimensions

THIS IS A C.A.D. GENERATED DRAWING DO NOT MAKE MANUAL REVISIONS TO MASTER.

846/896 SERIES HIGH TEMP CARD EDGE CONNECTOR PART NUMBER: 846-012-558-803

YOUR CONNECTION TO QUALITY & SERVICE

**EDAC INC** TORONTO, ONTARIO CANADA

THESE DRAWINGS AND SPECIFICATIONS ARE THE PROPERTY OF EDAC INC.,AND SHALL NOT BE REPRODUCED, OR COPIED OR USED AS THE BASIS FOR THE MANUFACTURE OR SALE OF APPARATUS WITHOUT WRITTEN PERMISSION.