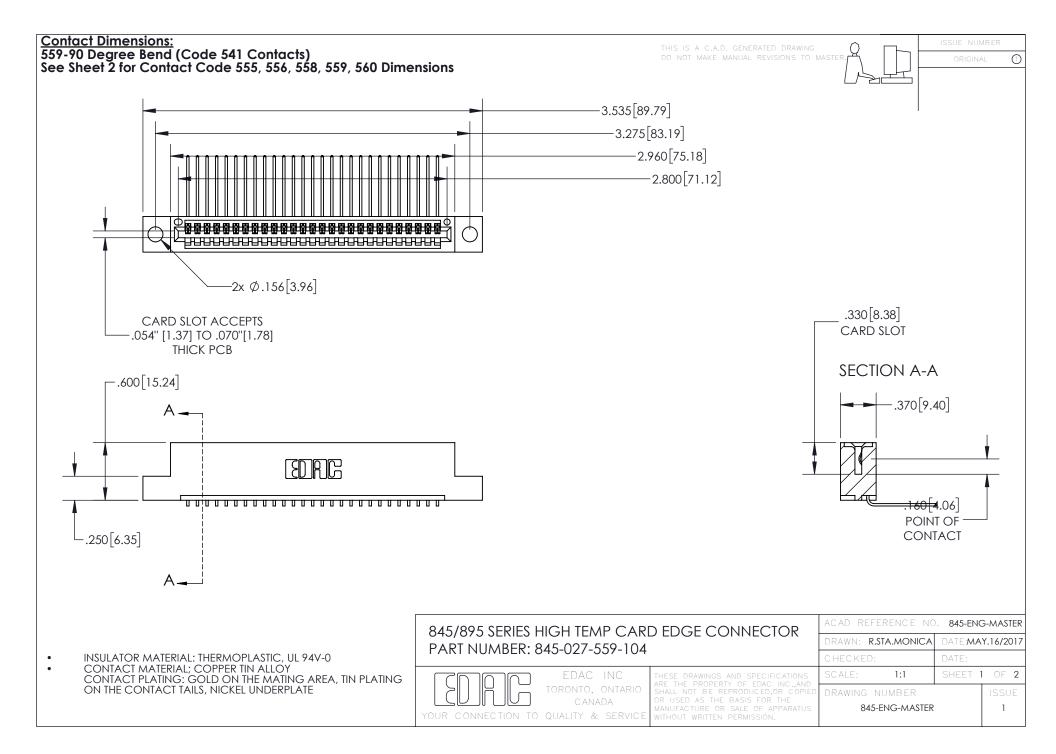

- INSULATOR MATERIAL: THERMOPLASTIC POLYESTER, UL 94V-0 DAP MATERIAL AVAILABLE UPON REQUEST
- CONTACT MATERIAL; COPPER ALLOY

CONTACT PLATING: GOLD ON THE MATING AREA, TIN PLATING ON THE CONTACT TAILS, NICKEL UNDERPLATE