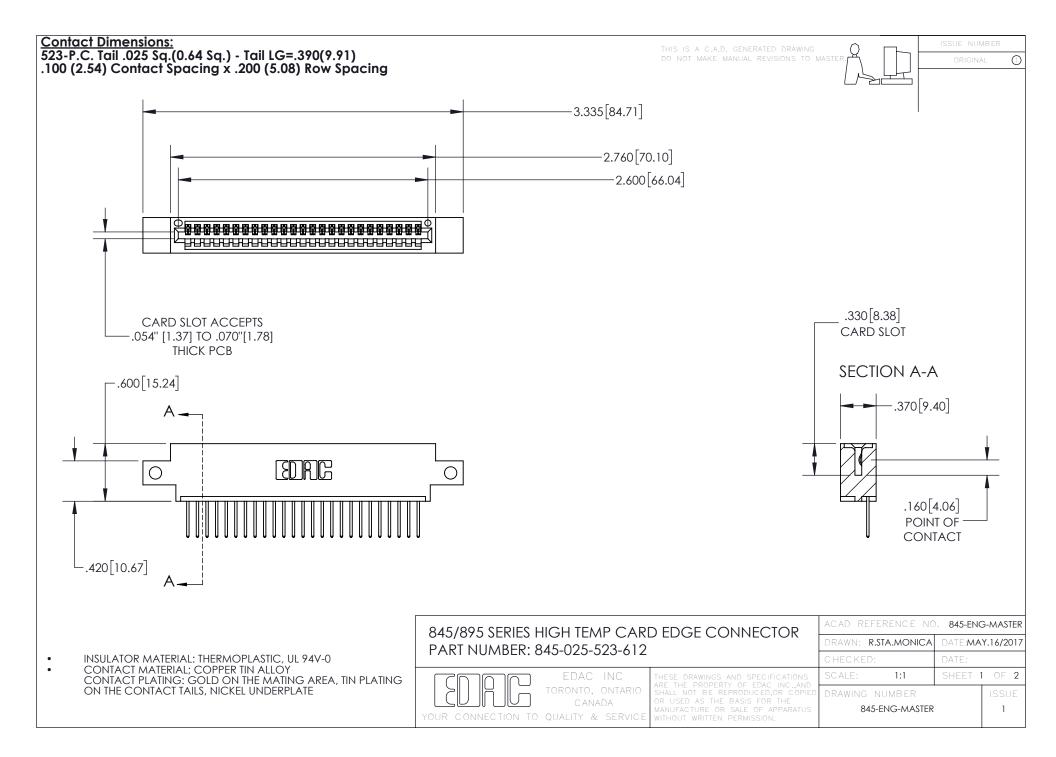

- INSULATOR MATERIAL: THERMOPLASTIC POLYESTER, UL 94V-0 DAP MATERIAL AVAILABLE UPON REQUEST
- CONTACT MATERIAL; COPPER ALLOY

CONTACT PLATING: GOLD ON THE MATING AREA, TIN PLATING ON THE CONTACT TAILS, NICKEL UNDERPLATE

## 845/895 SERIES HIGH TEMP CARD EDGE CONNECTOR CONTACT CODE 555,556,558,559,560 DIMENSIONS

YOUR CONNECTION TO QUALITY & SERVICE

|   | ACAD REFERENCE NO. 845-ENG-MASTER |                  |
|---|-----------------------------------|------------------|
|   | DRAWN: R.STA.MONICA               | DATE:MAY.16/2017 |
|   | CHECKED:                          | DATE:            |
| D | SCALE: 1:1                        | SHEET 2 OF 2     |
|   | DRAWING NUMBER                    | ISSUE            |

845-ENG-MASTER